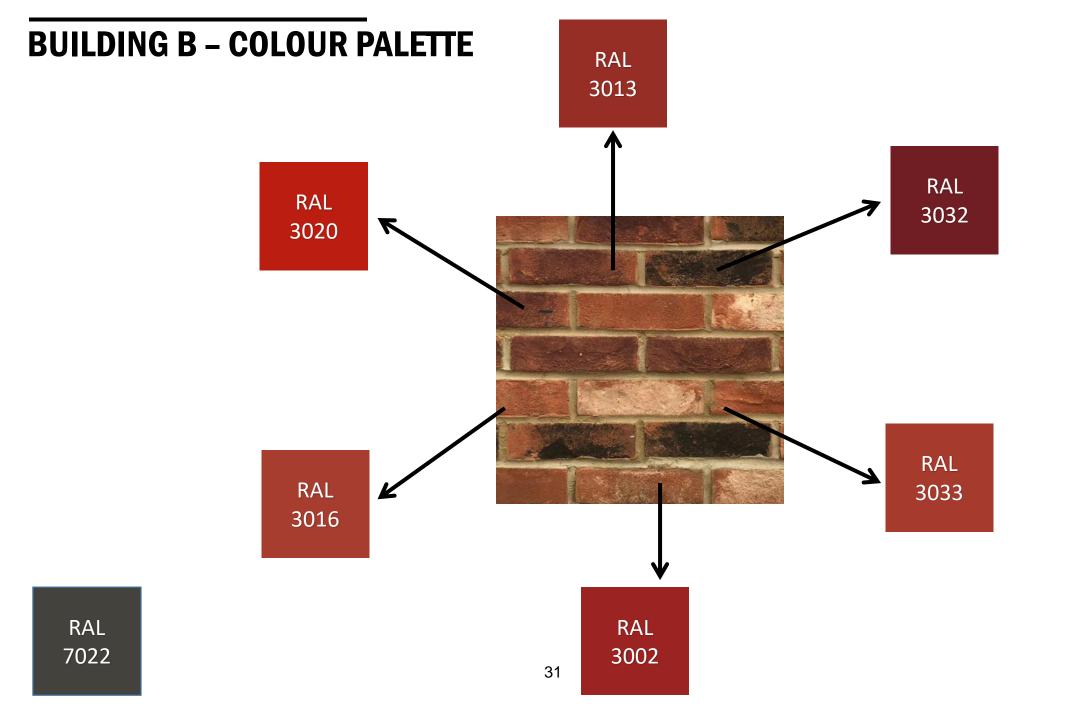

# BUILDING B

"Liberty Hall"

#### **BUILDING B - ENTRANCE - FAMILY OF MATERIALS**

Brick: Ibstock Ivanhoe Wakerly Multi Entrance Reveal Tile: Solus Peninsula - Bakesdown Entrance Lobby Floor Tile: Solus Furnish - Central