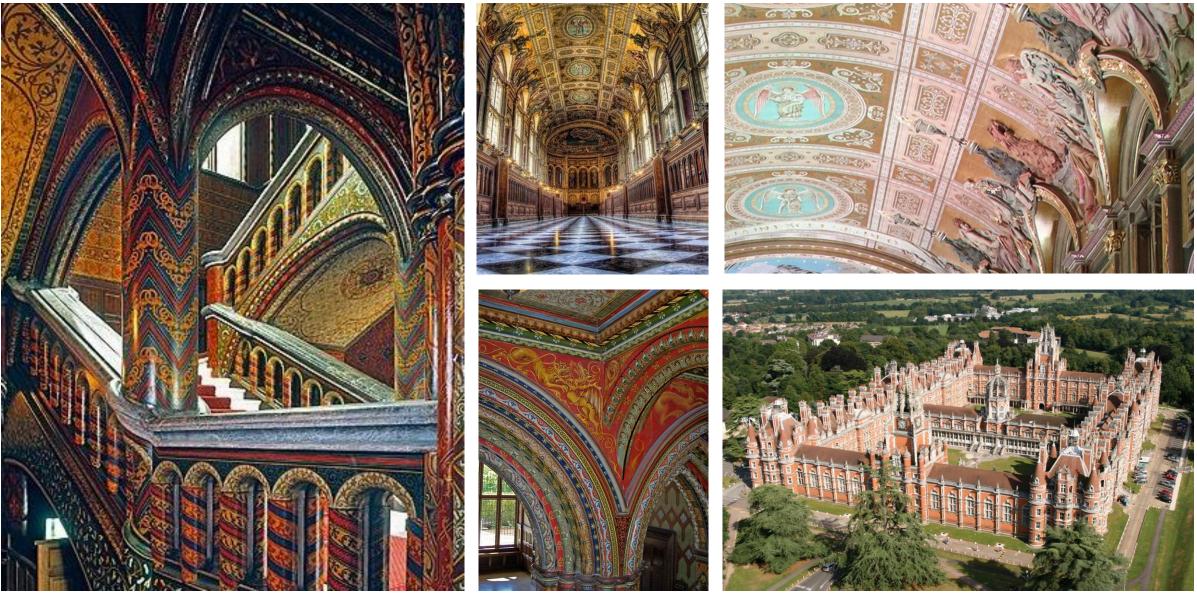

nt along with fire and ambulance services did not accept Holloway View as it is too similar to existing street and building names. For commercial reasons it was imperative that the marketing of the student block commenced therefore the name was changed to Parish Hall to give this an identity with which to market. This resulted in Block B requiring a name. It was felt, after consultation with officers, that **Liberty Hall** provided a suitability positive and neutral name and keeps with the history of Egham referencing back to the impact of the historic sealing of Magna Carta in 1215.

## FLOOR PLANS SITEWIDE

#### **GROUND FLOOR – STAGE 5**



#### **TYPICAL FLOOR LEVEL – STAGE 5**





#### EGHAM CONTEXT – RICH IN CERAMICS AND COLOUR



### EGHAM EXISTING MATERIAL, RICHNESS AND HERITAGE



#### **APPLYING THE INSPIRATION TO THE ENTRANCES**



# BUILDING A

"Corn Merchant House"



#### **BUILDING A – ENTRANCE – FAMILY OF MATERIALS**



Brick: Ibstock Ivanhoe Katerina Entrance Reveal Tile: Solus Peninsula - Phillack Entrance Lobby Floor Tile: Solus Authentic - Minoro

#### **BUILDING A - ENTRANCE - STAGE 5**



#### **BUILDING A – ENTRANCE - FLOOR PLAN**



Lifts PVC Floor: Storm Grey



Entrance Lobby Floor Tile: Solus Authentic - Minoro 2

#### Entrance matting: Gradus Esplanade 1000 - Jet stream



Stair Core Rubber Floor : Chroma Artigo - Grey





#### **POST BOXES - BUILDING A**

- 34 post boxes (+1 blank)
- Grid of 7 x 5
- 4 RAL colours





#### **COLOUR STRATEGY TO STAIRS OPTION 2 – PLOT A**



RAL 7022

17

RAL

### Signage\_ painted graphics





Bahnschrift, lit