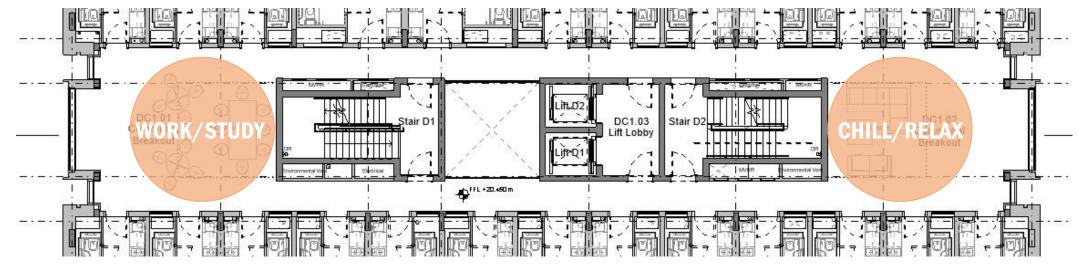

## **BREAK OUT SPACE- UPPER FLOORS**

1st and 3rd floor

2<sup>nd</sup> and 4<sup>th</sup> floor

# **BREAK OUT SPACE- WORK & STUDY with chairs**