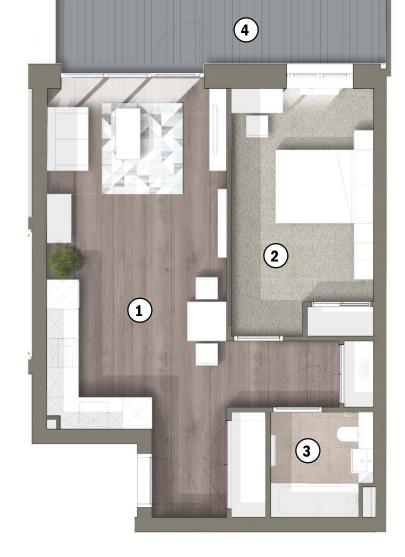

## **BUILDING C – ENTRANCE – FLOOR PLAN**

Lifts PVC Floor: Storm Grey

Entrance Lobby Floor Tile: Solus Terrazzo - Rhenish Stair Core Rubber Floor : Chroma Artigo - Grey

4

(3

(1)

(2)