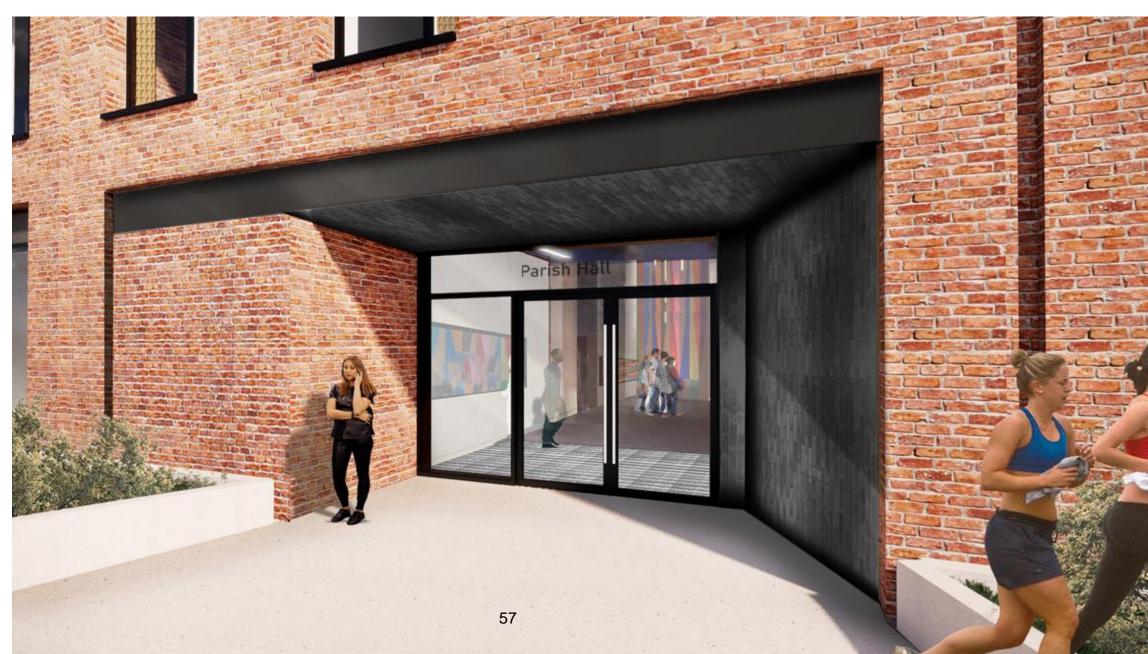

ygnet



Solus Ceramics Millennia – Biennial – 3FCT104



Dura Aluminium Decking Anthracite – RAL 7043



# **BUILDING C - MARKET APARTMENT - 2B/4P**



Havwoods Engineered timber Alban HW2212



Cormar Carpet Cygnet





Solus Ceramics Millennia - Biennial - 3FCT104





## **KITCHEN – OMS – Plot C – Client Preferred Option**



Doors: Lacquer – Dust Grey



Backsplash: Mazan / Glass



Worksurface: Durasein – Triarctic



#### **MARKET BATHROOM - BATHROOM TILE SAMPLE - SOLUS CERAMICS**



Solus Ceramics Millennia – Biennial – 3FCT104



# BUILDING D "Parish Hall"



# **BUILDING D - ENTRANCE - FAMILY OF MATERIALS**



Brick: Ibstock Ivanhoe Mellow Red Entrance Reveal Tile: Solus Peninsula - Mawla Entrance Lobby Floor Tile: Solus Authentic - Minoro

# **BUILDING D - ENTRANCE - STAGE 5**



## **BUILDING D – ENTRANCE – FLOOR PLAN**



Lifts PVC Floor: Storm Grey



Entrance matting: Gradus Esplanade 1000 - Jet stream



Entrance Lobby Floor Tile: Solus Authentic - Minoro





## **STUDENT HOUSING COMMON AREAS – LOBBY – INDICATIVE IMAGE**



#### STUDENT HOUSING COMMON AREAS - UPPER FLOOR





#### **BUILDING D – COLOUR PALETTE Perforated Vent Panels**

| RAL  | RAL  |
|------|------|
| 3014 | 1017 |
| RAL  | RAL  |
| 2012 | 3002 |



BUILDING D – COLOUR PALETTE Inside / Outside

| RAL  | RAL  |
|------|------|
| 3014 | 1017 |
| RAL  | RAL  |
| 2012 | 3002 |





#### **BUILDING D – COLOUR PALETTE Door Colours**



| Г | Τ | Т | Т | Т | Т |
|---|---|---|---|---|---|
| I | I | I | I | I |   |
| I | I | I |   | I | I |
| I | I | I |   | I | I |
|   |   | I |   | I |   |
|   |