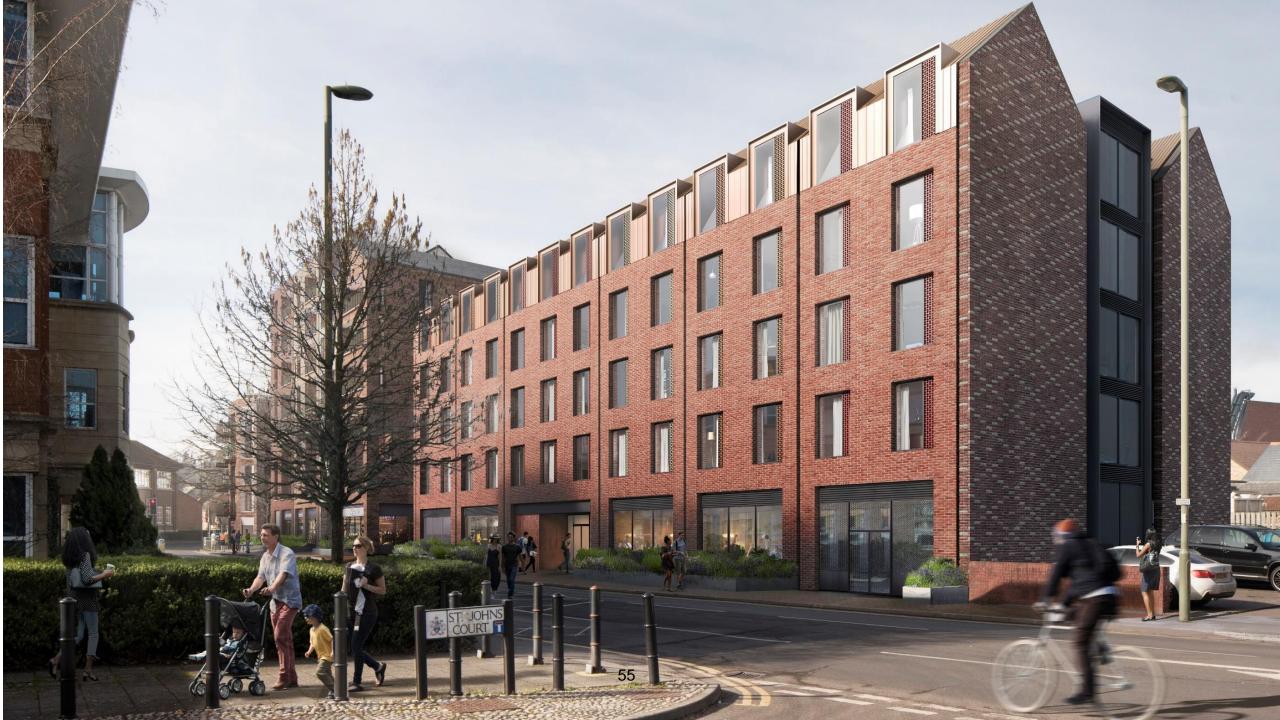

# BUILDING D "Parish Hall"

# **BUILDING D - ENTRANCE - FAMILY OF MATERIALS**

Brick: Ibstock Ivanhoe Mellow Red Entrance Reveal Tile: Solus Peninsula - Mawla Entrance Lobby Floor Tile: Solus Authentic - Minoro

# **BUILDING D - ENTRANCE - STAGE 5**