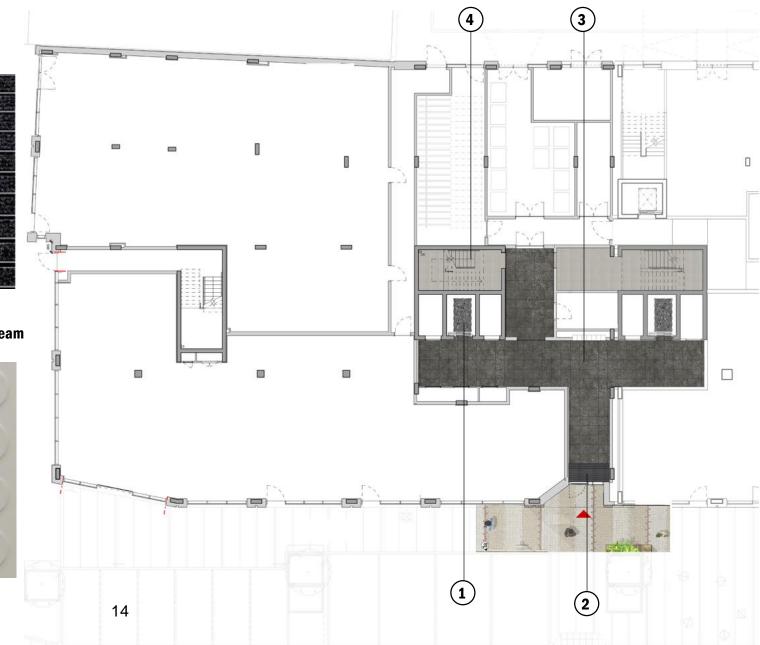

## **BUILDING C – ENTRANCE – FLOOR PLAN**

Lifts PVC Floor: Storm Grey

Entrance Lobby Floor Tile: Solus Terrazzo - Rhenish Stair Core Rubber Floor : Chroma Artigo - Grey

4

(3

(1)

(2)