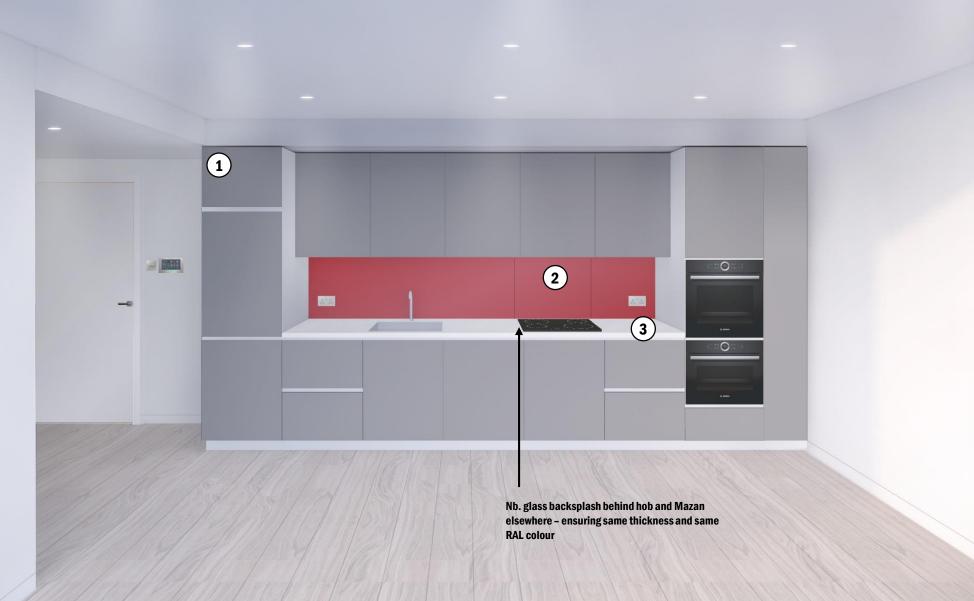

## **KITCHEN – OMS – Plot B – Client Preferred Option**

Doors: Lacquer – Light Grey

Backsplash: Mazan / Glass – RAL 3002

Worksurface: Durasein – Triarctic