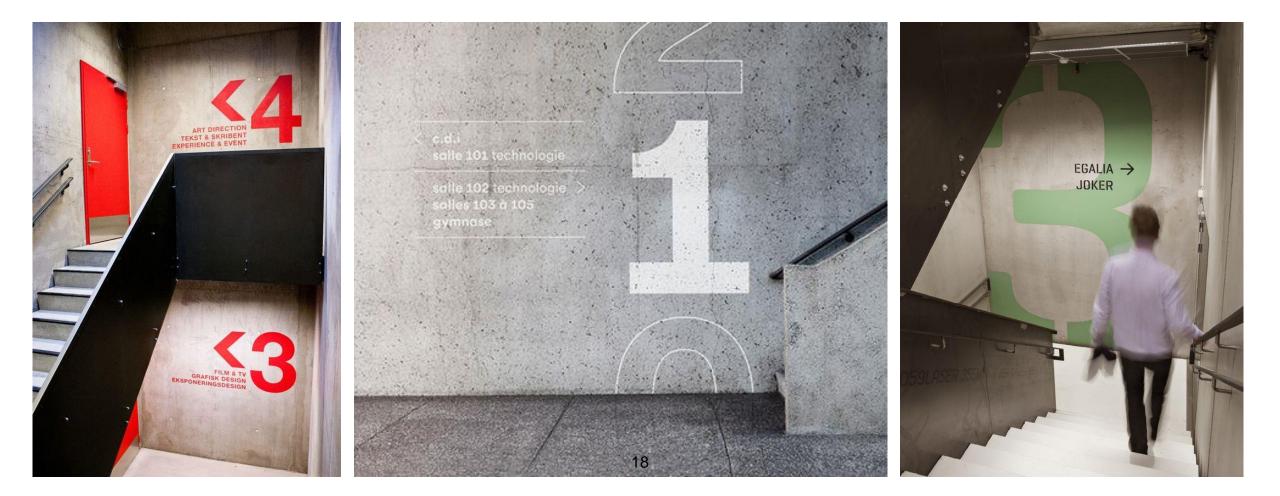

### Signage\_ painted graphics

Bahnschrift, literally translates as "railway font", a fitting choice for a development on Station Road North.