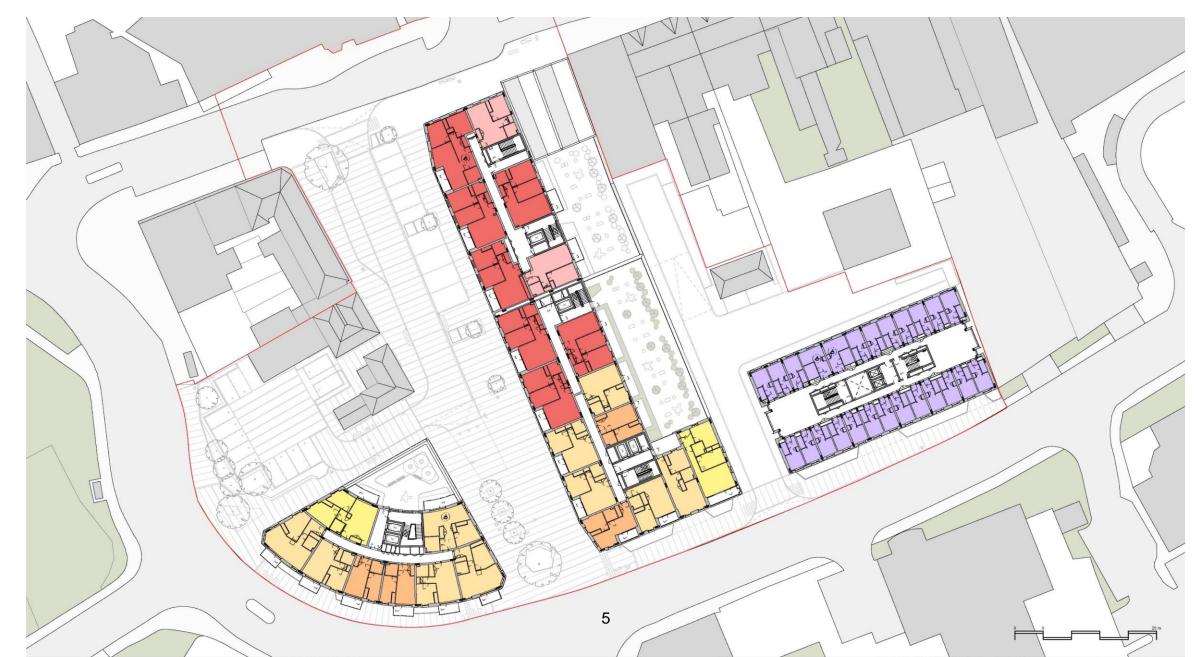

Hall
- Block C to be Gem House
- Block D to be Holloway View

Unfortunately, the street engineering department along with fire and ambulance services did not accept Holloway View as it is too similar to existing street and building names. For commercial reasons it was imperative that the marketing of the student block commenced therefore the name was changed to Parish Hall to give this an identity with which to market. This resulted in Block B requiring a name. It was felt, after consultation with officers, that **Liberty Hall** provided a suitability positive and neutral name and keeps with the history of Egham referencing back to the impact of the historic sealing of Magna Carta in 1215.

## FLOOR PLANS SITEWIDE

#### **GROUND FLOOR – STAGE 5**



#### **TYPICAL FLOOR LEVEL – STAGE 5**





#### EGHAM CONTEXT – RICH IN CERAMICS AND COLOUR



### EGHAM EXISTING MATERIAL, RICHNESS AND HERITAGE



#### **APPLYING THE INSPIRATION TO THE ENTRANCES**



# BUILDING A

"Corn Merchant House"



#### **BUILDING A – ENTRANCE – FAMILY OF MATERIALS**



Brick: Ibstock Ivanhoe Katerina Entrance Reveal Tile: Solus Peninsula - Phillack Entrance Lobby Floor Tile: Solus Authentic - Minoro

#### **BUILDING A - ENTRANCE - STAGE 5**



#### **BUILDING A – ENTRANCE - FLOOR PLAN**



Lifts PVC Floor: Storm Grey



Entrance Lobby Floor Tile: Solus Authentic - Minoro 2

#### Entrance matting: Gradus Esplanade 1000 - Jet stream



Stair Core Rubber Floor : Chroma Artigo - Grey





#### **POST BOXES - BUILDING A**

- 34 post boxes (+1 blank)
- Grid of 7 x 5
- 4 RAL colours





#### **COLOUR STRAT