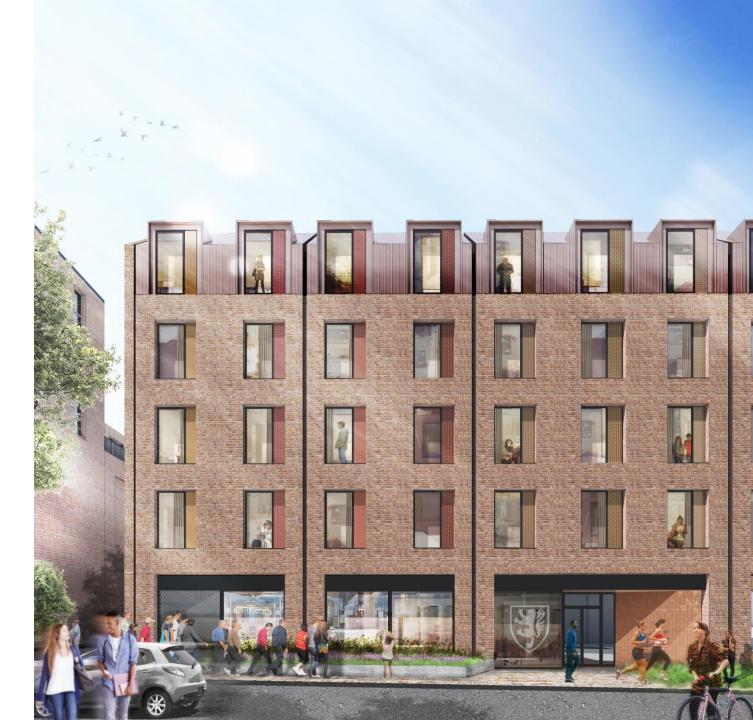

#### **Development Naming and Identity**

The naming of the development and the buildings was put a robust exercise and selected by members in October 2020.

These were:

- Development known as Magna Square
- Block A to be known as Corn Merchant House
- Block B to be Parish Hall
- Block C to be Gem House
- Block D to be Holloway View

Unfortunately, the street engineering department along with fire and ambulance services did not accept Holloway View as it is too similar to existing street and building names. For commercial reasons it was imperative that the marketing of the student block commenced therefore the name was changed to Parish Hall to give this an identity with which to market. This resulted in Block B requiring a name. It was felt, after consultation with officers, that **Liberty Hall** provided a suitability positive and neutral name and keeps with the history of Egham referencing back to the impact of the historic sealing of Magna Carta in 1215.