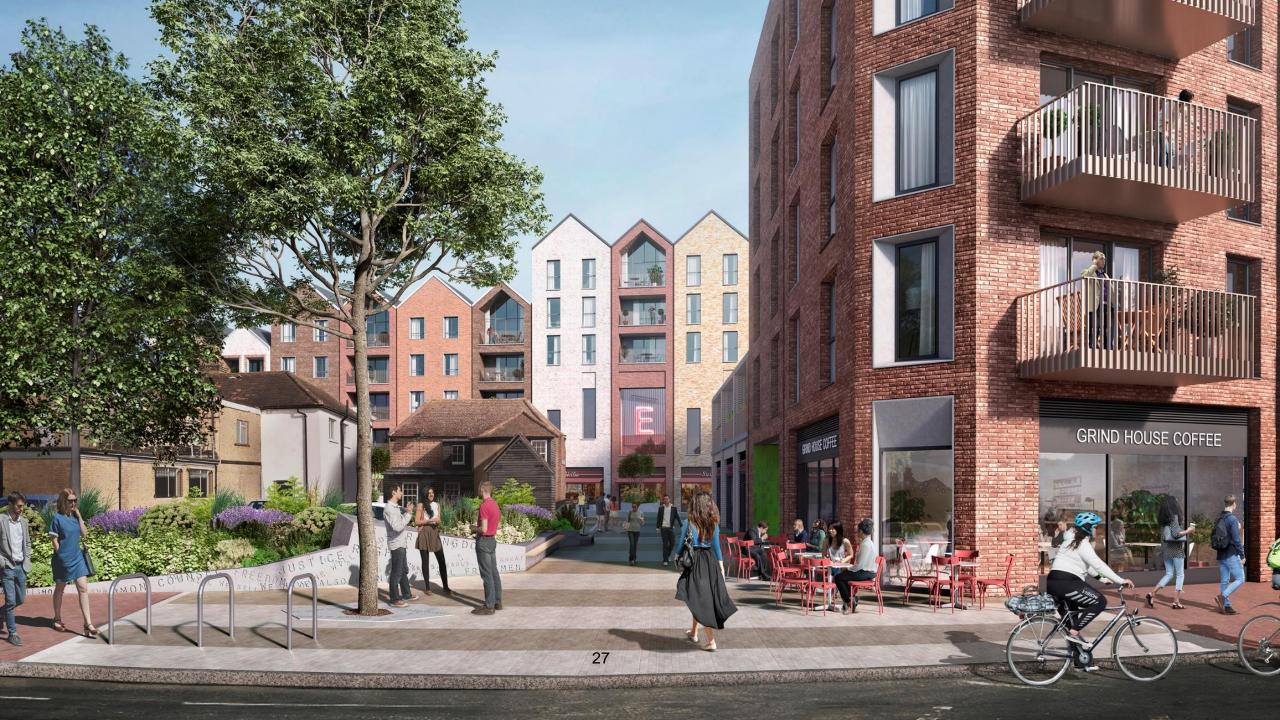

#### MAGNA SQUARE DEVELOPMENT – COLOUR SCHEME FOR THE RESIDENTIAL BUILDINGS

#### **Development Naming and Identity**

The naming of the development and the buildings was put a robust exercise and selected by members in October 2020.

These were:

- Development known as Magna Square
- Block A to be known as Corn Merchant House
- Block B to be Parish Hall
- Block C to be Gem House
- Block D to be Holloway View

Unfortunately, the street engineering department along with fire and ambulance services did not accept Holloway View as it is too similar to existing street and building names. For commercial reasons it was imperative that the marketing of the student block commenced therefore the name was changed to Parish Hall to give this an identity with which to market. This resulted in Block B requiring a name. It was felt, after consultation with officers, that **Liberty Hall** provided a suitability positive and neutral name and keeps with the history of Egham referencing back to the impact of the historic sealing of Magna Carta in 1215.