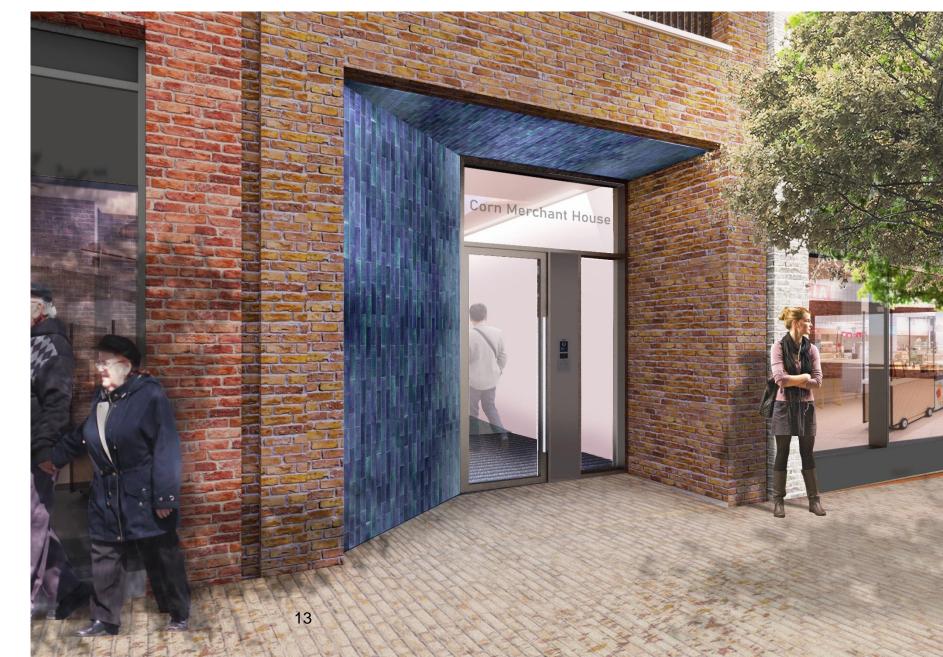

#### **APPLYING THE INSPIRATION TO THE ENTRANCES**

# BUILDING A

"Corn Merchant House"

#### **BUILDING A – ENTRANCE – FAMILY OF MATERIALS**

Brick: Ibstock Ivanhoe Katerina Entrance Reveal Tile: Solus Peninsula - Phillack Entrance Lobby Floor Tile: Solus Authentic - Minoro

#### **BUILDING A - ENTRANCE - STAGE 5**