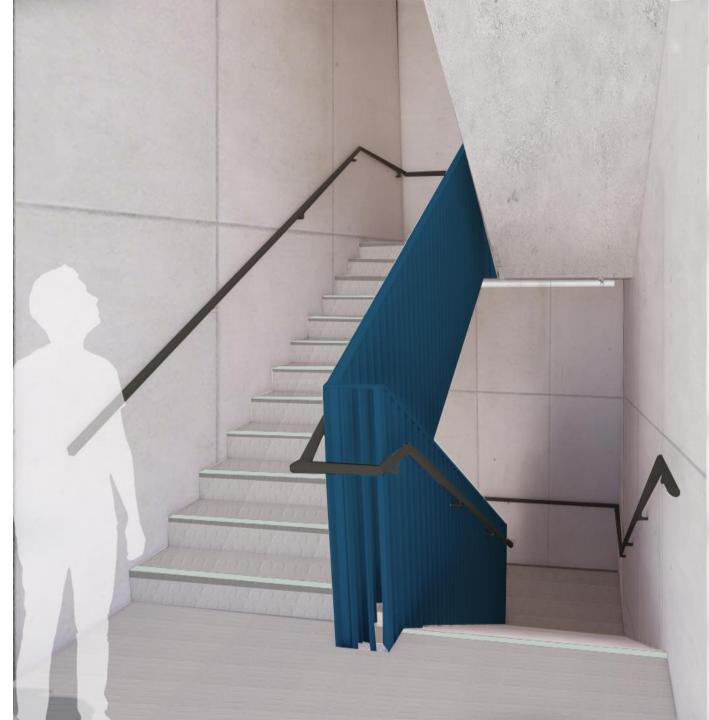

# **BUILDING A – ENTRANCE – FAMILY OF MATERIALS**



Brick: Ibstock Ivanhoe Katerina Entrance Reveal Tile: Solus Peninsula - Phillack Entrance Lobby Floor Tile: Solus Authentic - Minoro

#### **BUILDING A - ENTRANCE - STAGE 5**



#### **BUILDING A – ENTRANCE - FLOOR PLAN**



Lifts PVC Floor: Storm Grey



Entrance Lobby Floor Tile: Solus Authentic - Minoro 2

#### Entrance matting: Gradus Esplanade 1000 - Jet stream



Stair Core Rubber Floor : Chroma Artigo - Grey





#### **POST BOXES - BUILDING A**

- 34 post boxes (+1 blank)
- Grid of 7 x 5
- 4 RAL colours





#### **COLOUR STRATEGY TO STAIRS OPTION 2 – PLOT A**



RAL 7022

17

RAL

### Signage\_ painted graphics





Bahnschrift, literally translates as "railway font", a fitting choice for a development on Station Road North.





#### **BUILDING A – TYPICAL FLOOR PLAN**



Lifts PVC Floor: Storm Grey



Ceres Porcelain Paving Pebble

**Stair Core Rubber Floor :** 

Chroma Artigo - Grey



Corridor carpet Floor Tile: Tretford Carpet tiles - Charcoal





#### AFFORDABLE APARTMENT – 1B/2P



Swiss Solid Chrome D3030 Arosa Oak



Cormar Carpet Thames Grey



4

Solus Ceramics Bedstone - Foothold - 2HDF102





#### AFFORDABLE APARTMENT – 2B/4P



Swiss Solid Chrome D3030 Arosa Oak



Cormar Carpet Thames Grey





Solus Ceramics Bedstone - Foothold - 2HDF102





#### **AFFORDABLE KITCHEN PALETTE** (Nb. free standing appliances in lieu of in built)



Doors: Vinyl - White



Backsplash: Stainless Steel



Worksurface +Upstand: Durasein – Snowy



#### **AFFORDABLE BATHROOM - BATHROOM TILE SAMPLE - SOLUS CERAMICS**