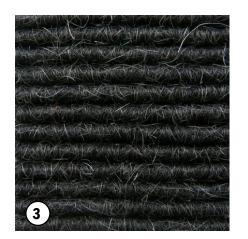

## **BUILDING C – ENTRANCE – FLOOR PLAN**

Lifts PVC Floor: Storm Grey

Entrance Lobby Floor Tile: Solus Terrazzo - Rhenish Stair Core Rubber Floor : Chroma Artigo - Grey

4

(3

(1)

(2)