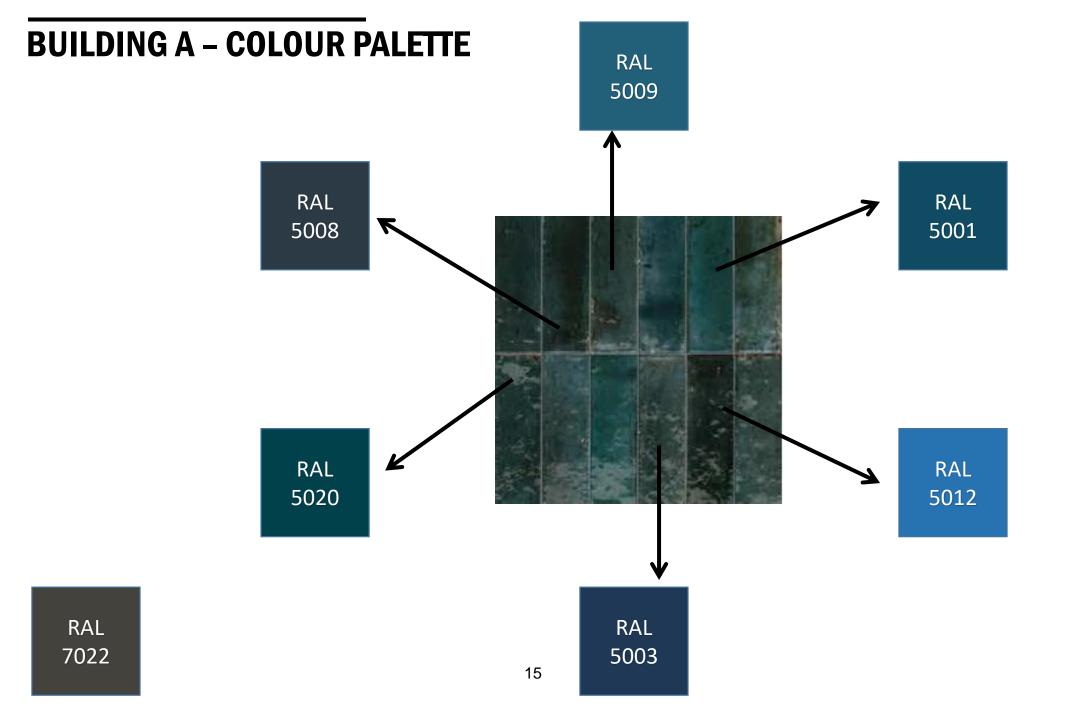

# BUILDING A

"Corn Merchant House"

#### **BUILDING A – ENTRANCE – FAMILY OF MATERIALS**

Brick: Ibstock Ivanhoe Katerina Entrance Reveal Tile: Solus Peninsula - Phillack Entrance Lobby Floor Tile: Solus Authentic - Minoro