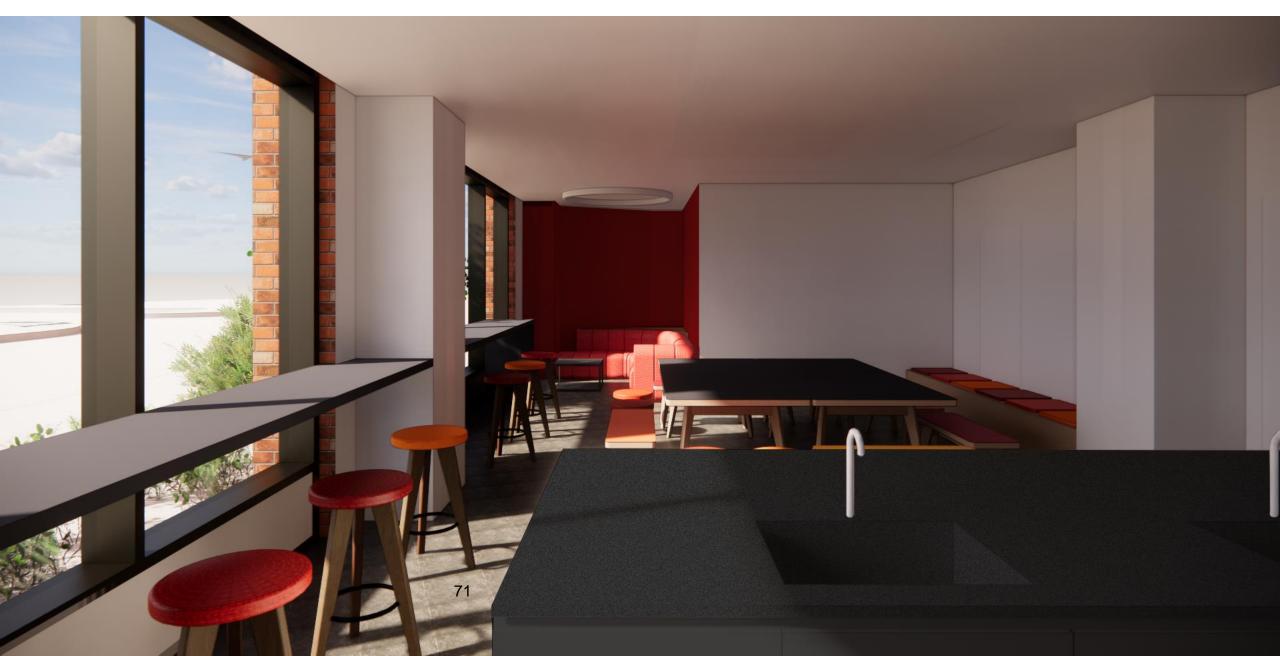

## **BREAK OUT SPACE- UPPER FLOORS**

1st and 3rd floor

2<sup>nd</sup> and 4<sup>th</sup> floor

# **BREAK OUT SPACE- WORK & STUDY with chairs**