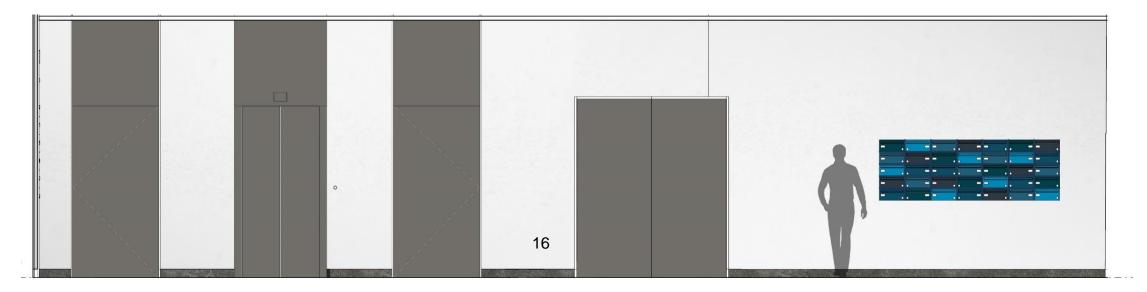

#### **POST BOXES - BUILDING A**

- 34 post boxes (+1 blank)
- Grid of 7 x 5
- 4 RAL colours