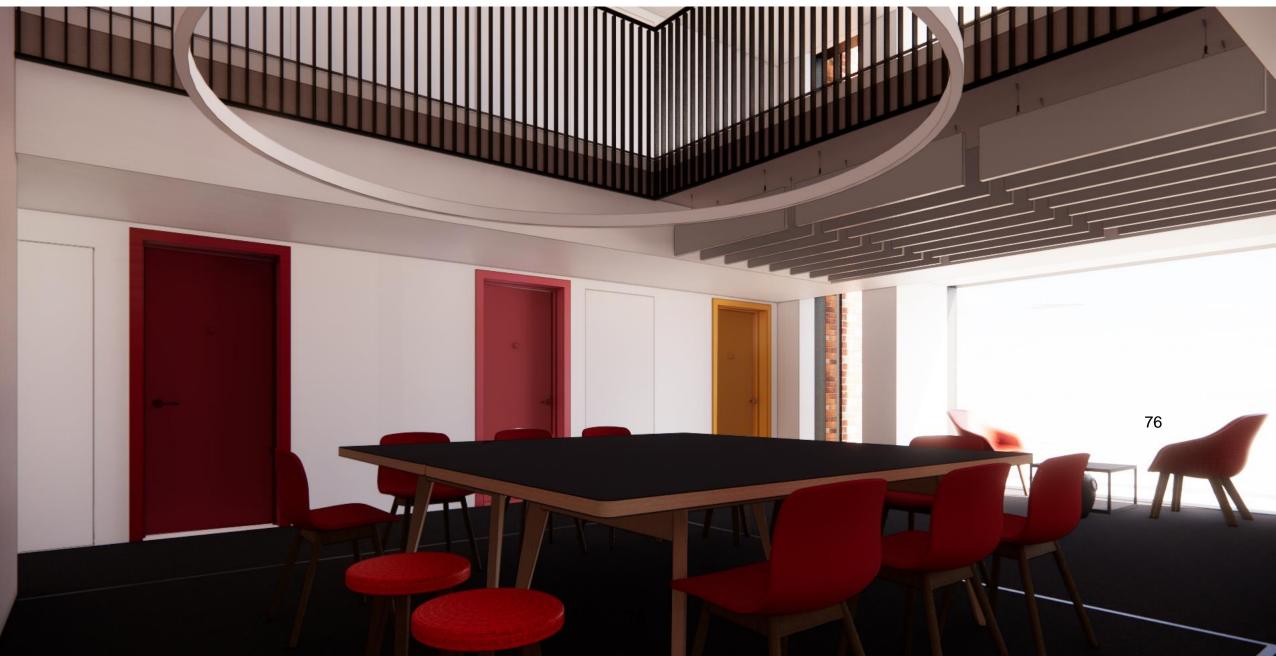

Colours**



## **STUDENT HOUSING COMMON AREAS – COLOURS UNIFYING A SENSE OF OWNERSHIP**



**Post Box** 



**Entrance Door** 



**Vent Panel** 

# **COLOUR STRATEGY TO STAIRS – OPTION 2**





# **STUDENT ROOM LAYOUTS**



Entrance/Kitchen Floor Tile: Solus Bedstone Earthy 2HDF105









Cormar Carpet Slate

Forbo Safestaeo Vinyl Flooring: Elephant Grey

#### **ILLUSTRATIVE STUDENT HOUSING BEDROOMS - UPPER FLOORS**



## **GROUND FLOOR PLOT D – COMMON ROOM**



# **COMMON ROOM COLOUR/FINISHES**



update

## **COMMON ROOM**



## **COMMON ROOM**



## **BREAK OUT SPACE- UPPER FLOORS**



1st and 3rd floor



2<sup>nd</sup> and 4<sup>th</sup> floor

### **BREAK OUT SPACE 01- CHILL**

update



# **BREAK OUT SPACE 01- CHILL & RELAX**



# **BREAK OUT SPACE- WORK & STUDY with chairs**