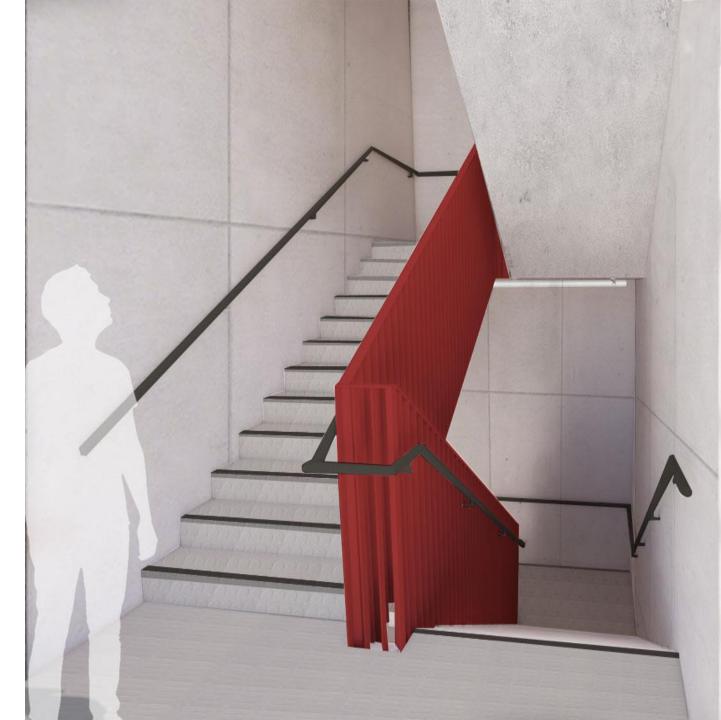

#### **COLOUR STRATEGY TO STAIRS OPTION 2 – PLOT A**

RAL 7022

17

RAL

# **COLOUR STRATEGY TO STAIRS – OPTION 2**