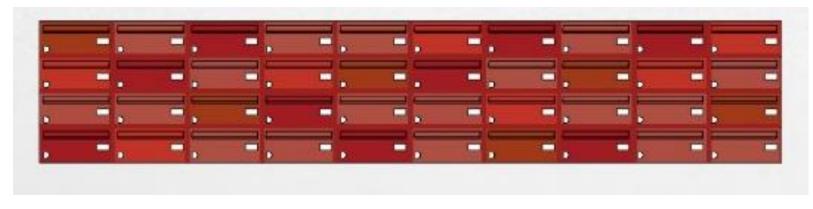

#### **POST BOXES - BUILDING B**

- 37 post boxes (+3 blanks)
- Grid of 10 x 4
- 4 RAL colours randomised