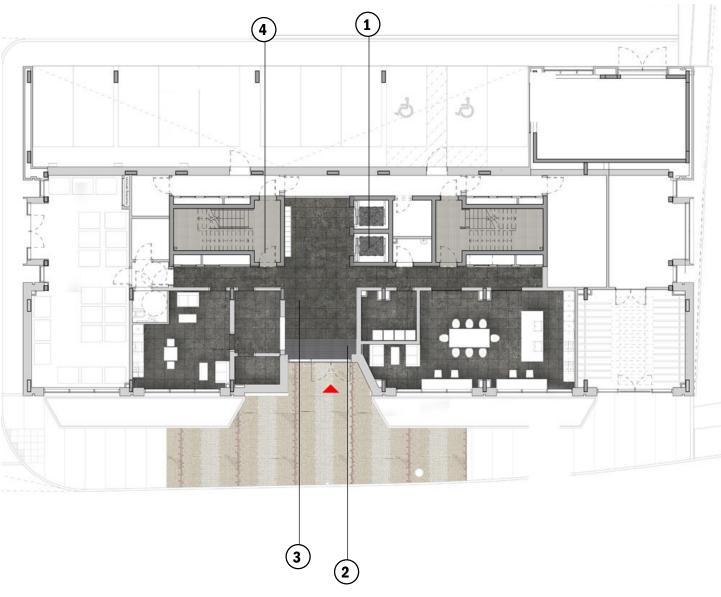

212



Cormar Carpet Cygnet





Solus Ceramics Millennia - Biennial - 3FCT104





## **KITCHEN – OMS – Plot C – Client Preferred Option**



Doors: Lacquer – Dust Grey



Backsplash: Mazan / Glass



Worksurface: Durasein – Triarctic



#### **MARKET BATHROOM - BATHROOM TILE SAMPLE - SOLUS CERAMICS**



Solus Ceramics Millennia – Biennial – 3FCT104



# BUILDING D "Parish Hall"



# **BUILDING D - ENTRANCE - FAMILY OF MATERIALS**



Brick: Ibstock Ivanhoe Mellow Red Entrance Reveal Tile: Solus Peninsula - Mawla Entrance Lobby Floor Tile: Solus Authentic - Minoro

# **BUILDING D - ENTRANCE - STAGE 5**



## **BUILDING D – ENTRANCE – FLOOR PLAN**



Lifts PVC Floor: Storm Grey



Entrance matting: Gradus Esplanade 1000 - Jet stream



Entrance Lobby Floor Tile: Solus Authentic - Minoro





## **STUDENT HOUSING COMMON AREAS – LOBBY – INDICATIVE IMAGE**



#### STUDENT HOUSING COMMON AREAS - UPPER FLOOR





#### **BUILDING D – COLOUR PALETTE Perforated Vent Panels**

| RAL  | RAL  |
|------|------|
| 3014 | 1017 |
| RAL  | RAL  |
| 2012 | 3002 |



BUILDING D – COLOUR PALETTE Inside / Outside

| RAL  | RAL  |
|------|------|
| 3014 | 1017 |
| RAL  | RAL  |
| 2012 | 3002 |





#### **BUILDING D – COLOUR PALETTE Door Colours**



| Г | Τ | Т | Т | Т | Т |
|---|---|---|---|---|---|
| I | I | I | I | I |   |
| I | I | I |   | I | I |
| I | I | I |   | I | I |
|   |   | I |   | I |   |
|   |   |   |   |   |   |



#### **BUILDING D – COLOUR PALETTE Doors Colours**



## **STUDENT HOUSING COMMON AREAS – COLOURS UNIFYING A SENSE OF OWNERSHIP**



**Post Box** 



**Entrance Door*