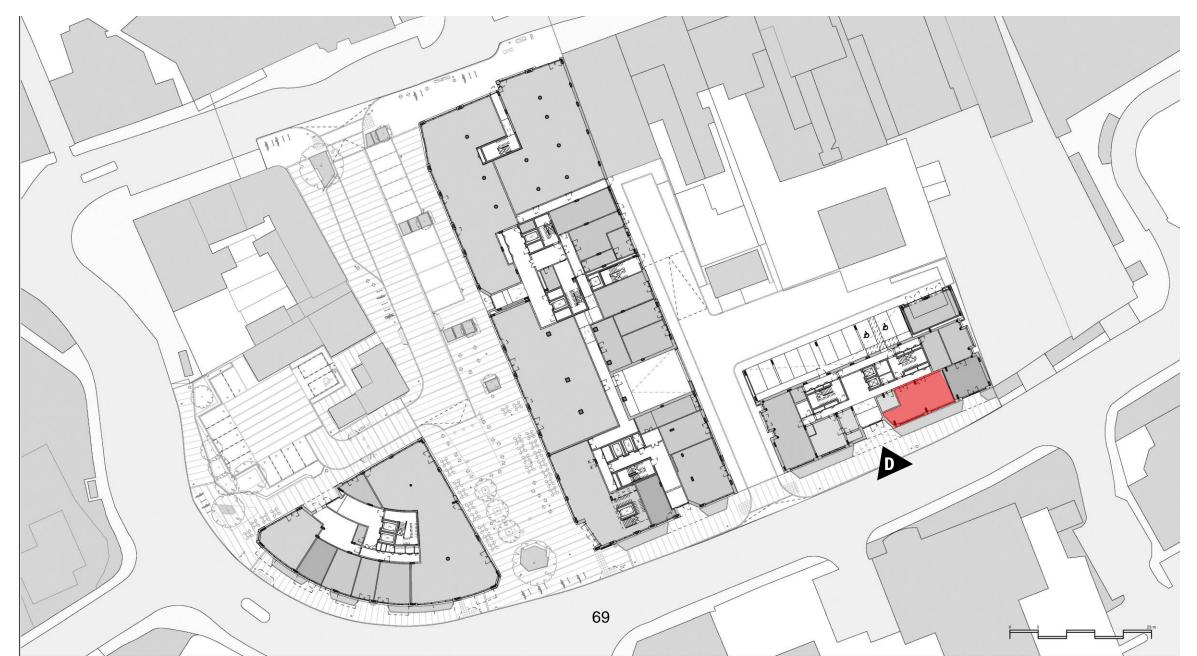

3014 | 1017 |
| RAL  | RAL  |
| 2012 | 3002 |





#### **BUILDING D – COLOUR PALETTE Door Colours**



| Г | Τ | Т | Т | Т | Т |
|---|---|---|---|---|---|
| I | I | I | I | I |   |
| I | I | I |   | I | I |
| I | I | I |   | I | I |
|   |   | I |   | I |   |
|   |   |   |   |   |   |



#### **BUILDING D – COLOUR PALETTE Doors Colours**



## **STUDENT HOUSING COMMON AREAS – COLOURS UNIFYING A SENSE OF OWNERSHIP**



**Post Box** 



**Entrance Door** 



**Vent Panel** 

# **COLOUR STRATEGY TO STAIRS – OPTION 2**





# **STUDENT ROOM LAYOUTS**



Entrance/Kitchen Floor Tile: Solus Bedstone Earthy 2HDF105









Cormar Carpet Slate

Forbo Safestaeo Vinyl Flooring: Elephant Grey

#### **ILLUSTRATIVE STUDENT HOUSING BEDROOMS - UPPER FLOORS**



## **GROUND FLOOR PLOT D – COMMON ROOM**



# **COMMON ROOM COLOUR/FINISHES**



update

## **COMMON ROOM**



## **COMMON ROOM**



## **BREAK OUT SPACE- UPPER FLOORS**



1st and 3rd floor



2<sup>nd</sup> and 4<sup>th</sup> floor

### **BREAK OUT SPACE 01- CHILL**

update



# **BREAK OUT SPACE 01- CHILL & RELAX**



# **BREAK OUT SPACE- WORK & STUDY with chairs**