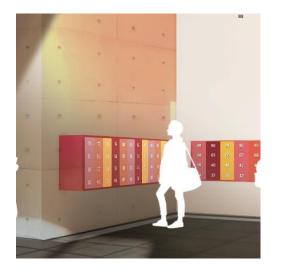

# **POST BOXES - BUILDING C**

- 30 post boxes
- Grid of 10 x 3
- 4 RAL colours randomised