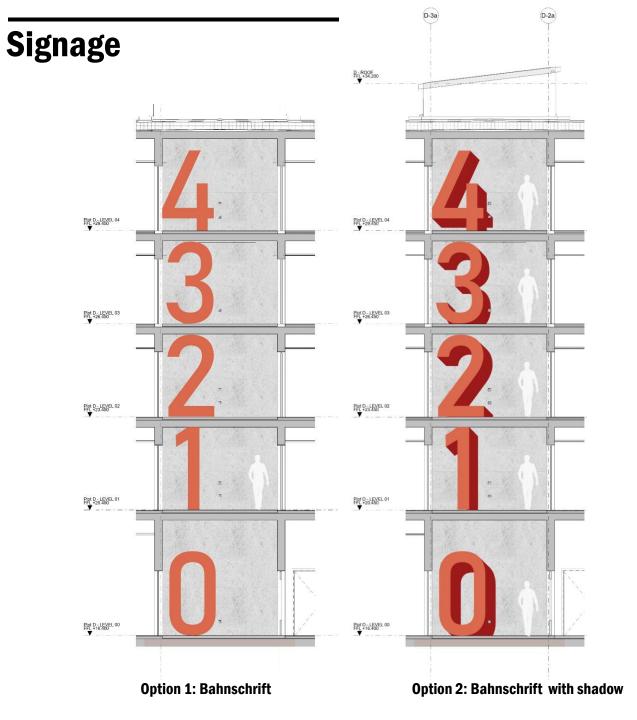

### Signage\_ painted graphics

Bahnschrift, literally translates as "railway font", a fitting choice for a development on Station Road North.