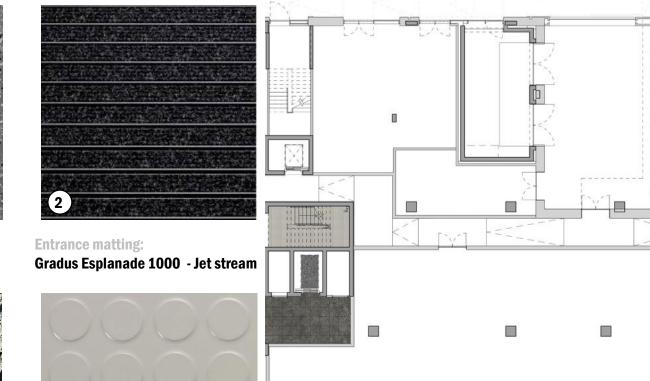

#### **BUILDING A – ENTRANCE - FLOOR PLAN**

Lifts PVC Floor: Storm Grey

Entrance Lobby Floor Tile: Solus Authentic - Minoro 2

#### Entrance matting: Gradus Esplanade 1000 - Jet stream

Stair Core Rubber Floor : Chroma Artigo - Grey