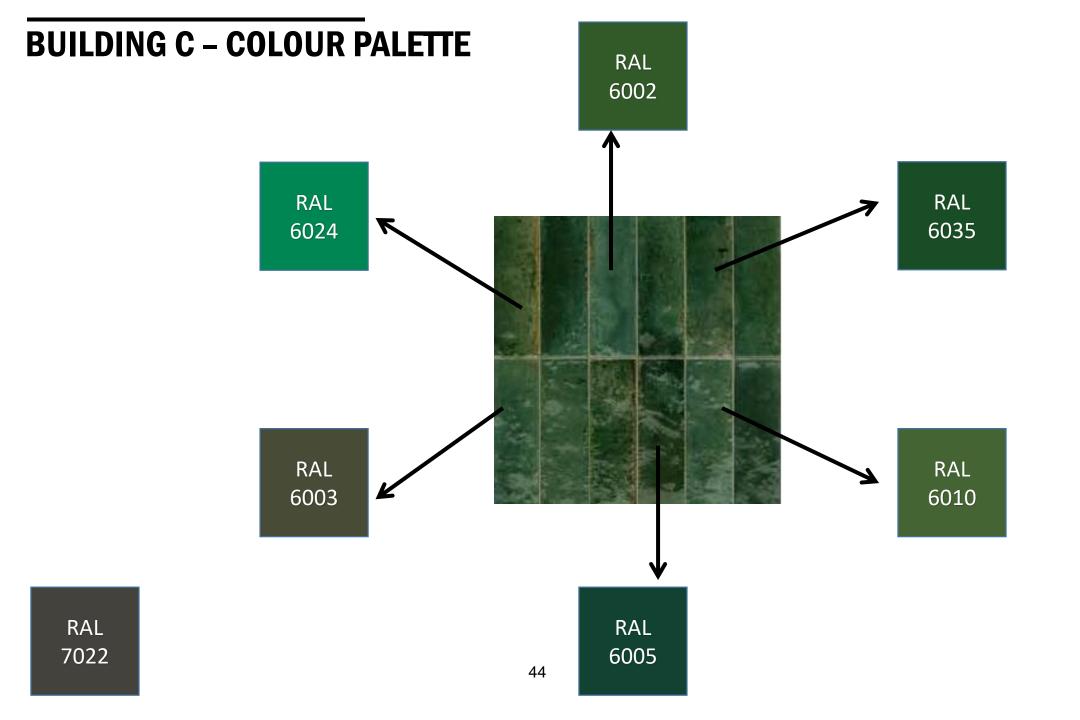

# **BUILDING C - ENTRANCE - FAMILY OF MATERIALS**

Brick: Ibstock Cooksbridge Yellow Clamp Stock Entrance Reveal Tile: Solus Peninsula - Cawsand Entrance Lobby Floor Tile: Solus Terrazzo - Rhenish