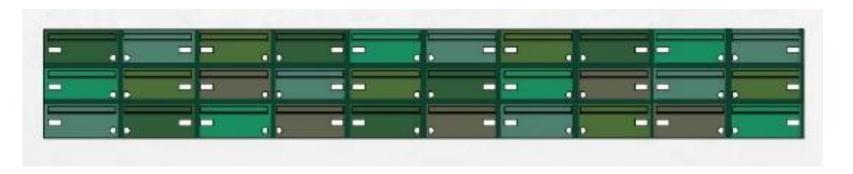

# **POST BOXES - BUILDING C**

- 30 post boxes
- Grid of 10 x 3
- 4 RAL colours randomised