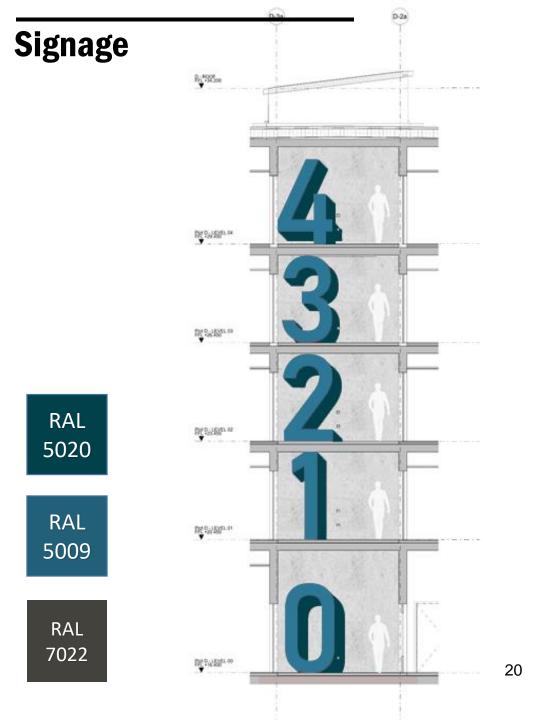

### Signage\_ painted graphics

Bahnschrift, literally translates as "railway font", a fitting choice for a development on Station Road North.