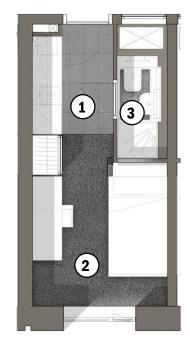

# **STUDENT ROOM LAYOUTS**

Entrance/Kitchen Floor Tile: Solus Bedstone Earthy 2HDF105

Cormar Carpet Slate

Forbo Safestaeo Vinyl Flooring: Elephant Grey