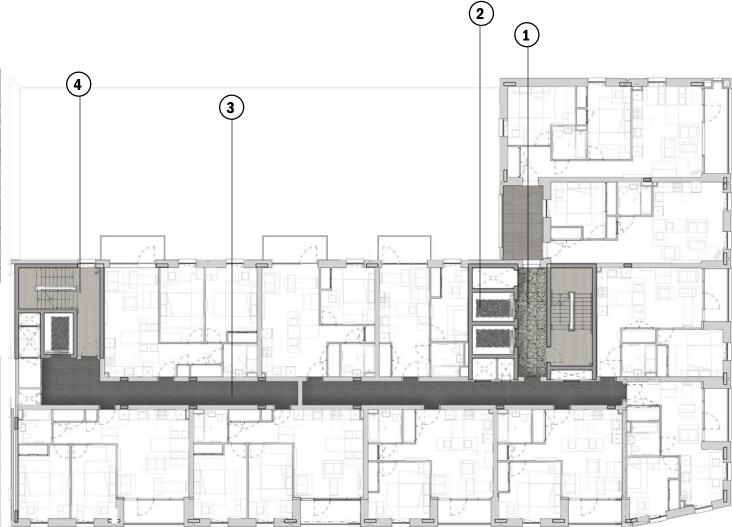

## **BUILDING C – ENTRANCE – FLOOR PLAN**

Lifts PVC Floor: Storm Grey

Entrance Lobby Floor Tile: Solus Terrazzo - Rhenish Stair Core Rubber Floor : Chroma Artigo - Grey

4

(3

(1)

(2)