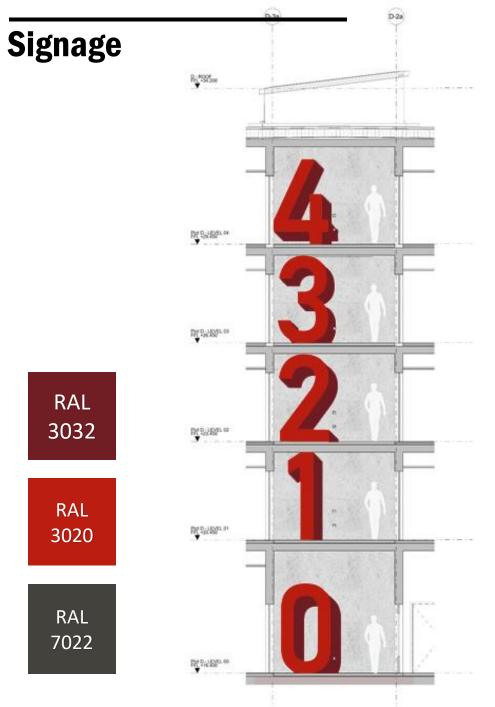

### Signage\_ painted graphics

Bahnschrift, literally translates as "railway font", a fitting choice for a development on Station Road North.

#### **COLOUR STRATEGY TO STAIRS OPTION 2 – PLOT A**

RAL 7022

17

RAL