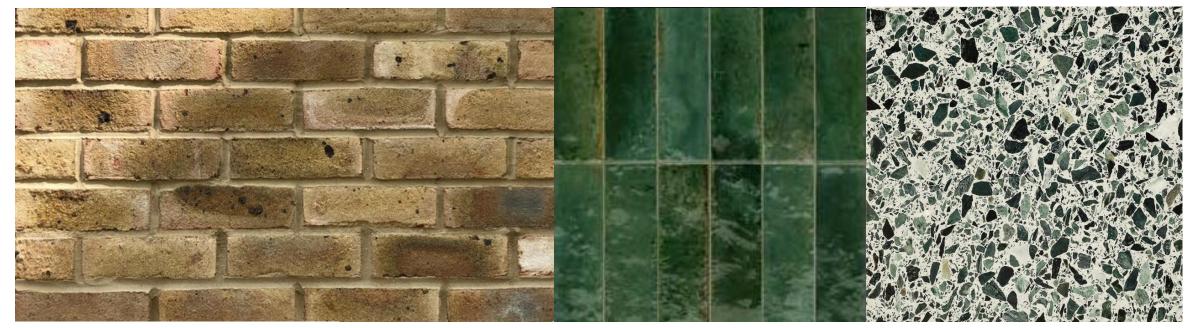

# **BUILDING C - ENTRANCE - FAMILY OF MATERIALS**

Brick: Ibstock Cooksbridge Yellow Clamp Stock Entrance Reveal Tile: Solus Peninsula - Cawsand Entrance Lobby Floor Tile: Solus Terrazzo - Rhenish