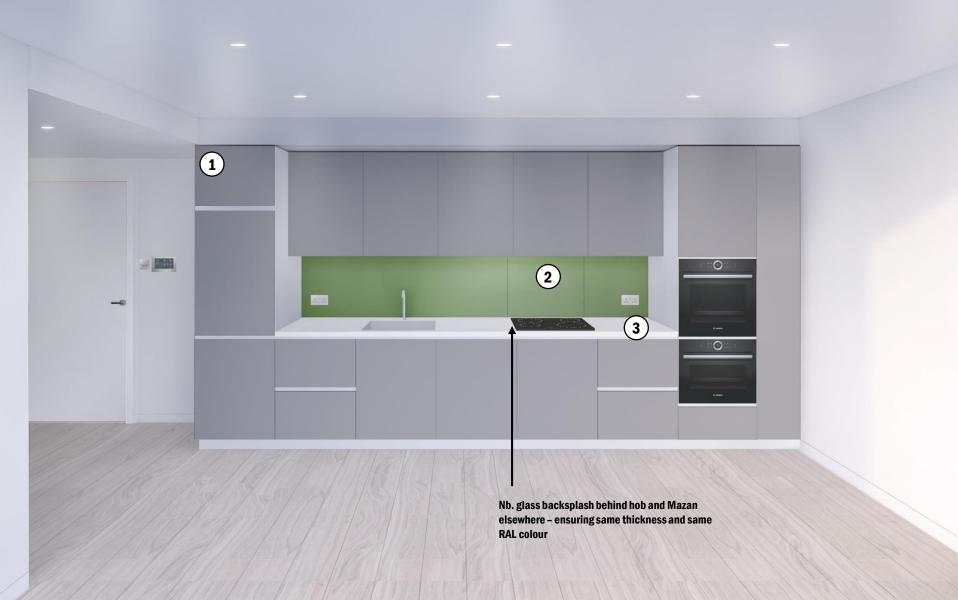

## **KITCHEN – OMS – Plot B – Client Preferred Option**

Doors: Lacquer – Light Grey

Backsplash: Mazan / Glass – RAL 3002

Worksurface: Durasein – Triarctic