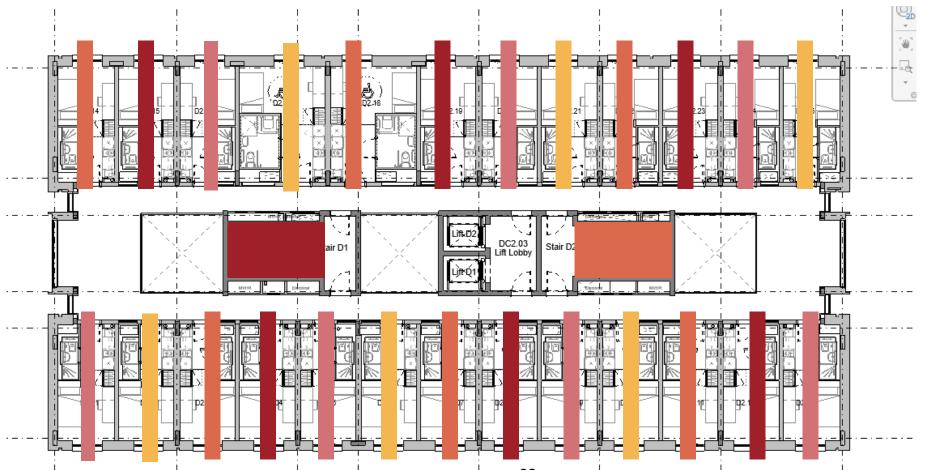

## FLOOR PLANS SITEWIDE

#### **BUILDING A – TYPICAL FLOOR PLAN**

Lifts PVC Floor: Storm Grey

Ceres Porcelain Paving Pebble

**Stair Core Rubber Floor :** 

Chroma Artigo - Grey

Corridor carpet Floor Tile: Tretford Carpet tiles - Charcoal

## **BUILDING C – TYPICAL FLOOR PLAN**

Entrance Lobby Floor Tile: Solus Terrazzo - Rhenish

Lifts PVC Floor: Storm Grey

Corridor carpet Floor Tile: Tretford Carpet tiles - Charcoal Stair Core Rubber Floor : Chroma Artigo - Grey