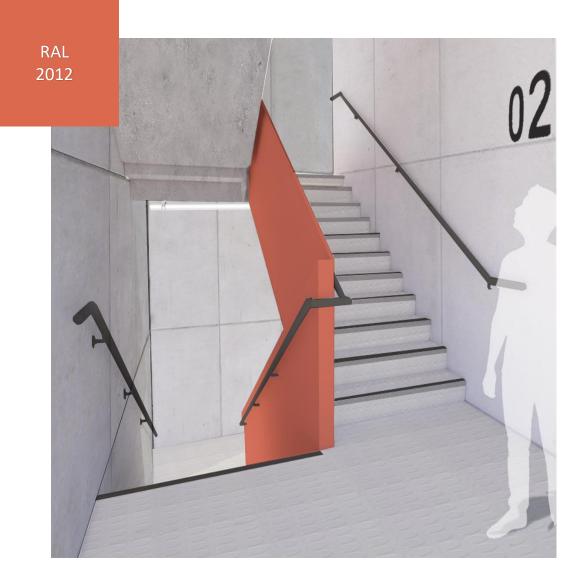

#### **BUILDING D – COLOUR PALETTE Perforated Vent Panels**

| RAL  | RAL  |
|------|------|
| 3014 | 1017 |
| RAL  | RAL  |
| 2012 | 3002 |

BUILDING D – COLOUR PALETTE Inside / Outside

| RAL  | RAL  |
|------|------|
| 3014 | 1017 |
| RAL  | RAL  |
| 2012 | 3002 |