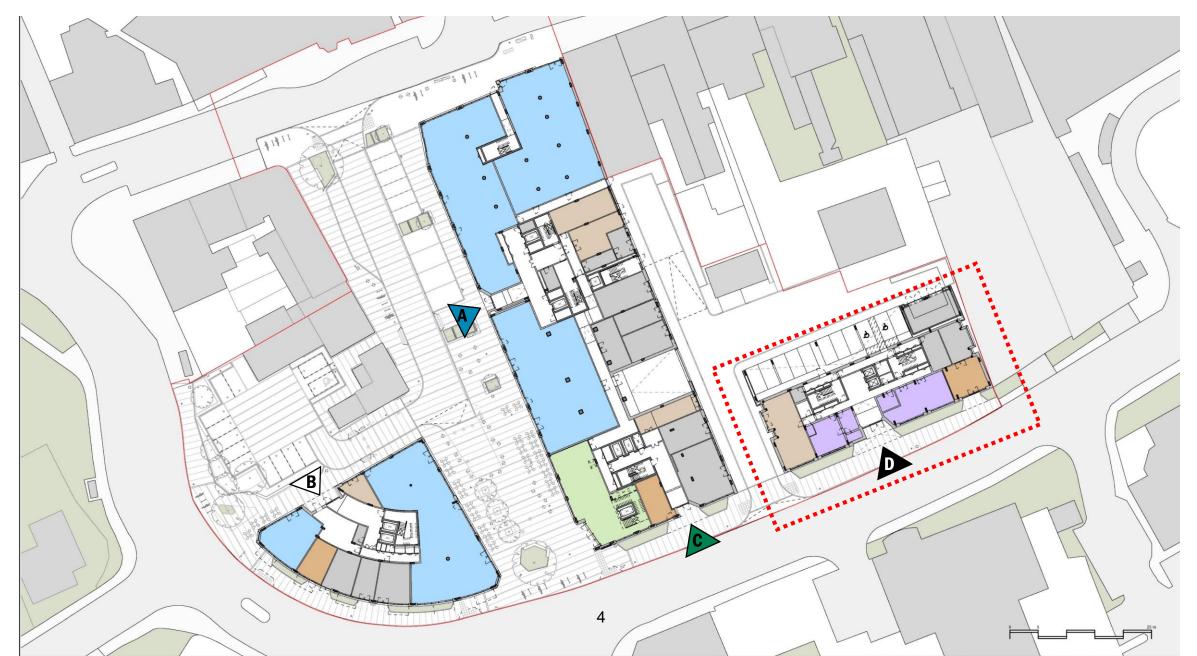

orn Merchant House
- Block B to be Parish Hall
- Block C to be Gem House
- Block D to be Holloway View

Unfortunately, the street engineering department along with fire and ambulance services did not accept Holloway View as it is too similar to existing street and building names. For commercial reasons it was imperative that the marketing of the student block commenced therefore the name was changed to Parish Hall to give this an identity with which to market. This resulted in Block B requiring a name. It was felt, after consultation with officers, that **Liberty Hall** provided a suitability positive and neutral name and keeps with the history of Egham referencing back to the impact of the historic sealing of Magna Carta in 1215.

## FLOOR PLANS SITEWIDE

#### **GROUND FLOOR – STAGE 5**



#### **TYPICAL FLOOR LEVEL – STAGE 5**





#### EGHAM CONTEXT – RICH IN CERAMICS AND COLOUR



### EGHAM EXISTING MATERIAL, RICHNESS AND HERITAGE



#### **APPLYING THE INSPIRATION TO THE ENTRANCES**



# BUILDING A

"Corn Merchant House"



#### **BUILDING A – ENTRANCE – FAMILY OF MATERIALS**



Brick: Ibstock Ivanhoe Katerina Entrance Reveal Tile: Solus Peninsula - Phillack Entrance Lobby Floor Tile: Solus Authentic - Minoro

#### **BUILDING A - ENTRANCE - STAGE 5**



#### **BUILDING A – ENTRANCE - FLOOR PLAN**



Lifts PVC Floor: Storm Grey



Entrance Lobby Floor Tile: Solus Authentic - Minoro 2

#### Entrance matting: Gradus Esplanade 1000 - Jet stream



Stair Core Rubber Floor : Chroma Artigo - Grey





#### **POST BOXES - BUILDING A**

- 34 post boxes (+1 blank)
- Grid of 7 x