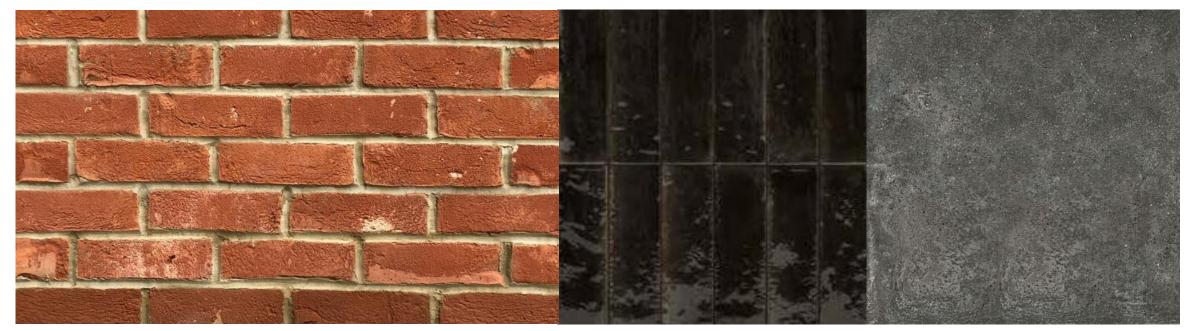

# **BUILDING D - ENTRANCE - FAMILY OF MATERIALS**

Brick: Ibstock Ivanhoe Mellow Red Entrance Reveal Tile: Solus Peninsula - Mawla Entrance Lobby Floor Tile: Solus Authentic - Minoro