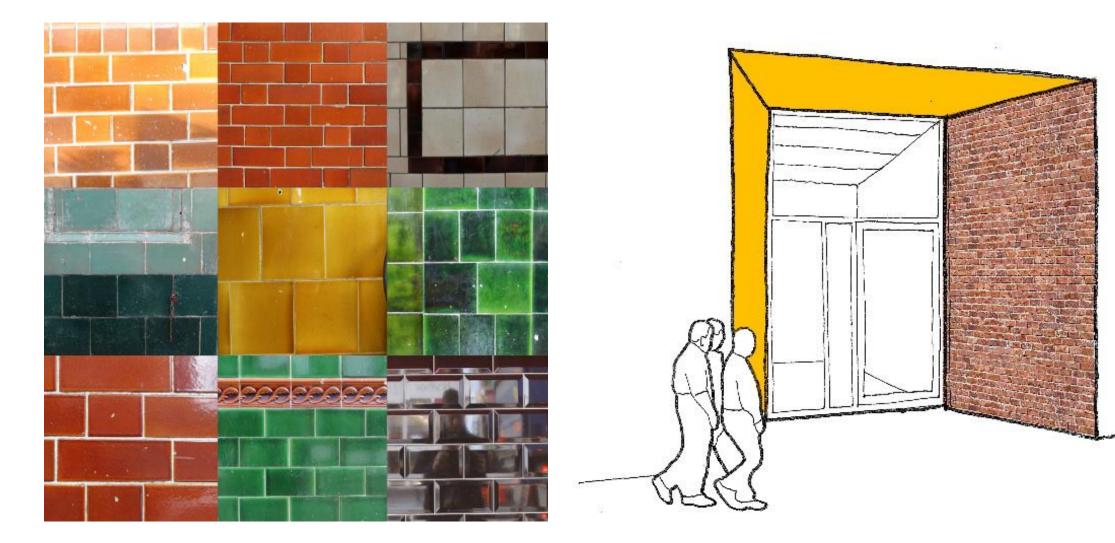

pt Holloway View as it is too similar to existing street and building names. For commercial reasons it was imperative that the marketing of the student block commenced therefore the name was changed to Parish Hall to give this an identity with which to market. This resulted in Block B requiring a name. It was felt, after consultation with officers, that **Liberty Hall** provided a suitability positive and neutral name and keeps with the history of Egham referencing back to the impact of the historic sealing of Magna Carta in 1215.

## FLOOR PLANS SITEWIDE

#### **GROUND FLOOR – STAGE 5**



#### **TYPICAL FLOOR LEVEL – STAGE 5**





#### EGHAM CONTEXT – RICH IN CERAMICS AND COLOUR



### EGHAM EXISTING MATERIAL, RICHNESS AND HERITAGE



#### **APPLYING THE INSPIRATION TO THE ENTRANCES**



# BUILDING A

"Corn Merchant House"



#### **BUILDING A – ENTRANCE – FAMILY OF MATERIALS**



Brick: Ibstock Ivanhoe Katerina Entrance Reveal Tile: Solus Peninsula - Phillack Entrance Lobby Floor Tile: Solus Authentic - Minoro

#### **BUILDING A - ENTRANCE - STAGE 5**



#### **BUILDING A – ENTRANCE - FLOOR PLAN**



Lifts PVC Floor: Storm Grey



Entrance Lobby Floor Tile: Solus Authentic - Minoro 2

#### Entrance matting: Gradus Esplanade 1000 - Jet stream



Stair Core Rubber Floor : Chroma Artigo - Grey





#### **POST BOXES - BUILDING A**

- 34 post boxes (+1 blank)
- Grid of 7 x 5
- 4 RAL colours





#### **COLOUR STRATEGY TO STAIRS OPTION 2 – PLOT A**



RAL 7022

17

RAL

### Signage\_ painted graphics





Bahnschrift, literally translates as "railway font", a fitting choice