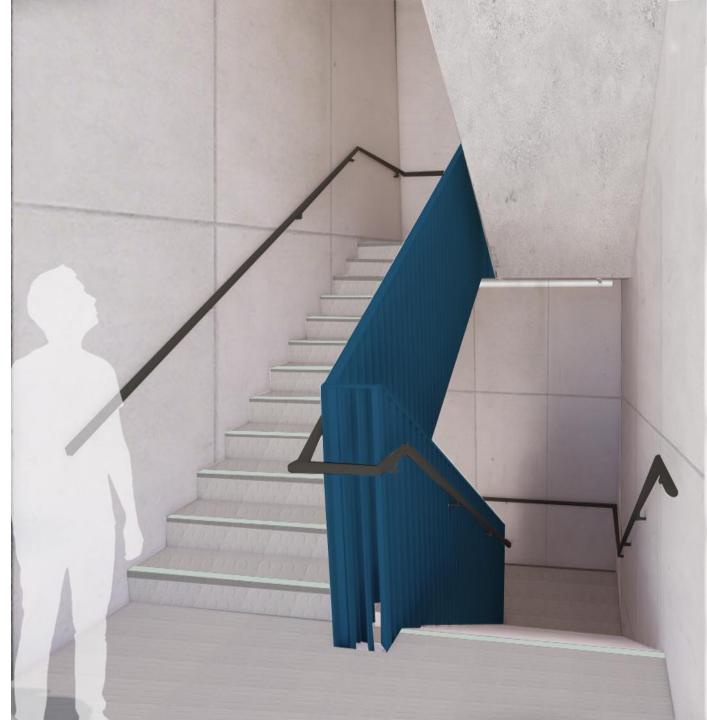

#### **COLOUR STRATEGY TO STAIRS OPTION 2 – PLOT A**

RAL 7022

17

RAL

# **COLOUR STRATEGY TO STAIRS – OPTION 2**