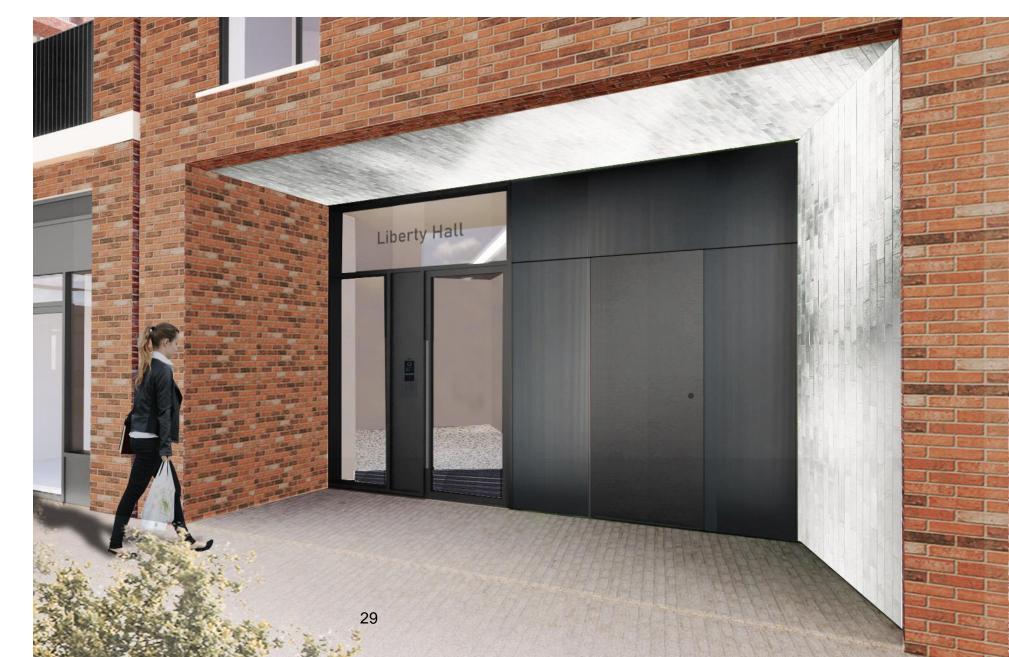

# BUILDING B

"Liberty Hall"

#### **BUILDING B - ENTRANCE - FAMILY OF MATERIALS**

Brick: Ibstock Ivanhoe Wakerly Multi Entrance Reveal Tile: Solus Peninsula - Bakesdown Entrance Lobby Floor Tile: Solus Furnish - Central

#### **BUILDING B - ENTRANCE - STAGE 5**

#### **BUILDING B – ENTRANCE – FLOOR PLAN**

Lifts PVC Floor: Storm Grey