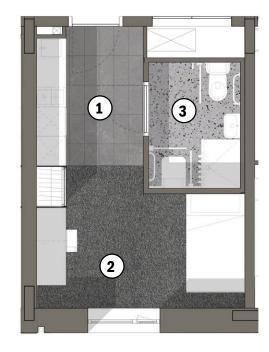

Vent Panels**

| RAL  | RAL  |
|------|------|
| 3014 | 1017 |
| RAL  | RAL  |
| 2012 | 3002 |



BUILDING D – COLOUR PALETTE Inside / Outside

| RAL  | RAL  |
|------|------|
| 3014 | 1017 |
| RAL  | RAL  |
| 2012 | 3002 |





#### **BUILDING D – COLOUR PALETTE Door Colours**



| Г | Τ | Т | Т | Т | Т |
|---|---|---|---|---|---|
| I | I | I | I | I |   |
| I | I | I |   | I | I |
| I | I | I |   | I | I |
|   |   | I |   | I |   |
|   |   |   |   |   |   |



#### **BUILDING D – COLOUR PALETTE Doors Colours**



## **STUDENT HOUSING COMMON AREAS – COLOURS UNIFYING A SENSE OF OWNERSHIP**



**Post Box** 



**Entrance Door** 



**Vent Panel** 

# **COLOUR STRATEGY TO STAIRS – OPTION 2**





# **STUDENT ROOM LAYOUTS**



Entrance/Kitchen Floor Tile: Solus Bedstone Earthy 2HDF105









Cormar Carpet Slate

Forbo Safestaeo Vinyl Flooring: Elephant Grey

#### **ILLUSTRATIVE STUDENT HOUSING BEDROOMS - UPPER FLOORS**



## **GROUND FLOOR PLOT D – COMMON ROOM**



# **COMMON ROOM COLOUR/FINISHES**



update

## **COMMON ROOM**



## **COMMON ROOM**



## **BREAK OUT SPACE- UPPER FLOORS**



1st and 3rd floor



2<sup>nd</sup> and 4<sup>th</sup> floor

### **BREAK OUT SPACE 01- CHILL**

update



# **BREAK OUT SPACE 01- CHILL & RELAX**



# **BREAK OUT SPACE- WORK & STUDY with chairs**