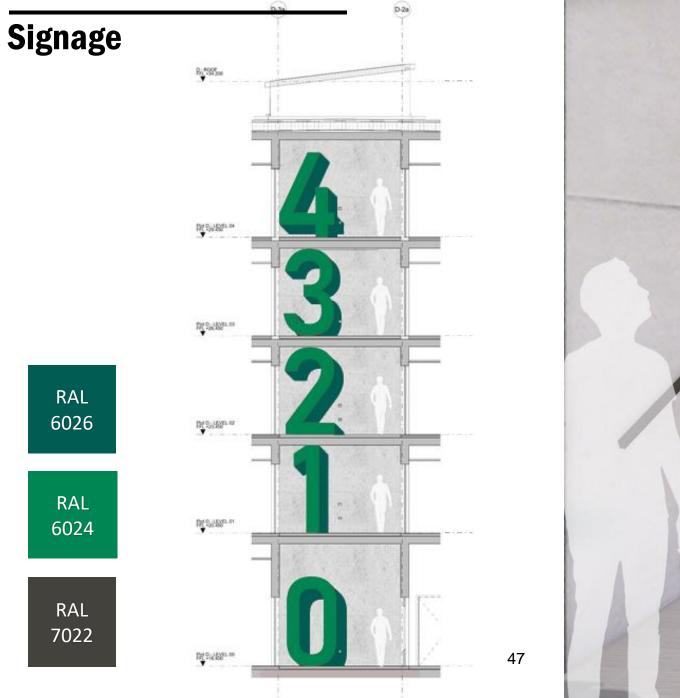

### Signage\_ painted graphics

Bahnschrift, literally translates as "railway font", a fitting choice for a development on Station Road North.