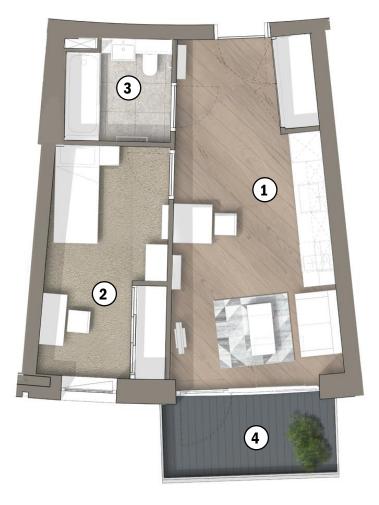

## **BUILDING C – ENTRANCE – FLOOR PLAN**

Lifts PVC Floor: Storm Grey

Entrance Lobby Floor Tile: Solus Terrazzo - Rhenish Stair Core Rubber Floor : Chroma Artigo - Grey

4

(3

(1)

(2)