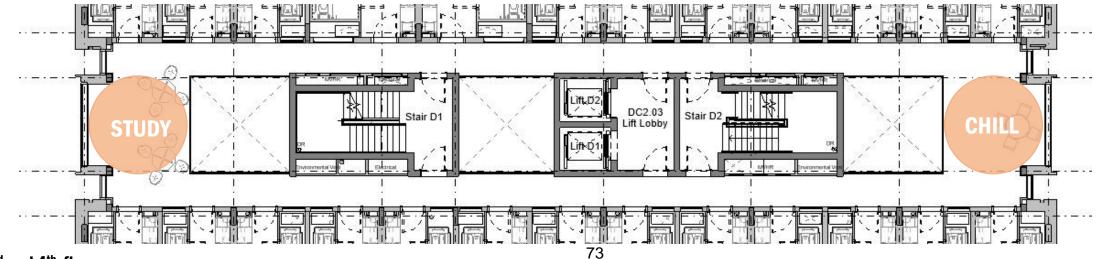

## **BREAK OUT SPACE- UPPER FLOORS**

1st and 3rd floor

2<sup>nd</sup> and 4<sup>th</sup> floor

# **BREAK OUT SPACE- WORK & STUDY with chairs**