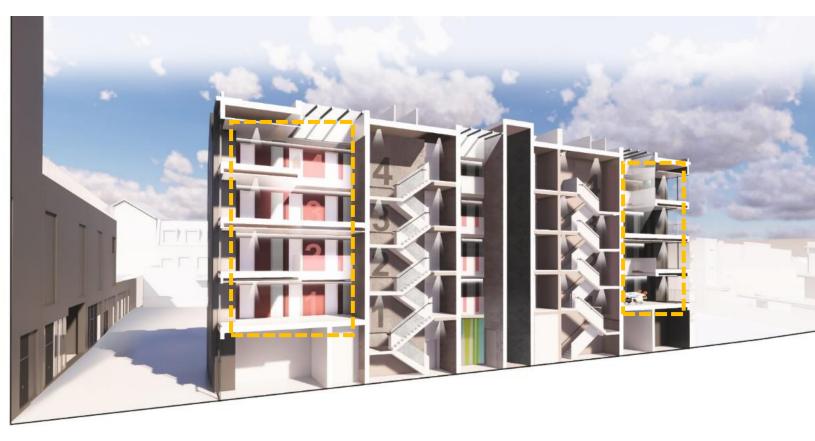

t Preferred Option**



Doors: Lacquer – Dust Grey



Backsplash: Mazan / Glass



Worksurface: Durasein – Triarctic



#### **MARKET BATHROOM - BATHROOM TILE SAMPLE - SOLUS CERAMICS**



Solus Ceramics Millennia – Biennial – 3FCT104



# BUILDING D "Parish Hall"



# **BUILDING D - ENTRANCE - FAMILY OF MATERIALS**



Brick: Ibstock Ivanhoe Mellow Red Entrance Reveal Tile: Solus Peninsula - Mawla Entrance Lobby Floor Tile: Solus Authentic - Minoro

# **BUILDING D - ENTRANCE - STAGE 5**



## **BUILDING D – ENTRANCE – FLOOR PLAN**



Lifts PVC Floor: Storm Grey



Entrance matting: Gradus Esplanade 1000 - Jet stream



Entrance Lobby Floor Tile: Solus Authentic - Minoro





## **STUDENT HOUSING COMMON AREAS – LOBBY – INDICATIVE IMAGE**



#### STUDENT HOUSING COMMON AREAS - UPPER FLOOR





#### **BUILDING D – COLOUR PALETTE Perforated Vent Panels**

| RAL  | RAL  |
|------|------|
| 3014 | 1017 |
| RAL  | RAL  |
| 2012 | 3002 |



BUILDING D – COLOUR PALETTE Inside / Outside

| RAL  | RAL  |
|------|------|
| 3014 | 1017 |
| RAL  | RAL  |
| 2012 | 3002 |





#### **BUILDING D – COLOUR PALETTE Door Colours**



| Г | Τ | Т | Т | Т | Т |
|---|---|---|---|---|---|
| I | I | I | I | I |   |
| I | I | I |   | I | I |
| I | I | I |   | I | I |
|   |   | I |   | I |   |
|   |   |   |   |   |   |



#### **BUILDING D – COLOUR PALETTE Doors Colours**



## **STUDENT HOUSING COMMON AREAS – COLOURS UNIFYING A SENSE OF OWNERSHIP**



**Post Box** 



**Entrance Door** 



**Vent Panel** 

# **COLOUR STRATEGY TO STAIRS – OPTION 2**





# **STUDENT ROOM LAYOUTS**



Entrance/Kitchen F