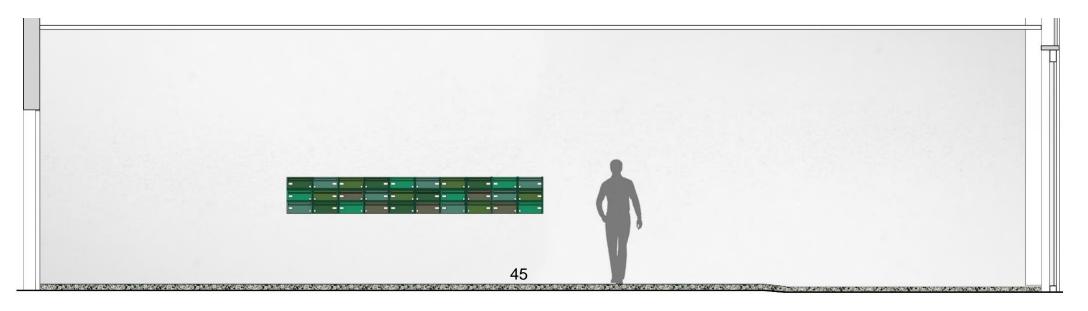

#### **POST BOXES - BUILDING A**

- 34 post boxes (+1 blank)
- Grid of 7 x 5
- 4 RAL colours