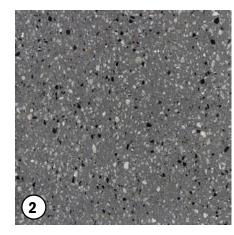

## **BUILDING C – ENTRANCE – FLOOR PLAN**

Lifts PVC Floor: Storm Grey

Entrance Lobby Floor Tile: Solus Terrazzo - Rhenish Stair Core Rubber Floor : Chroma Artigo - Grey

4

(3

(1)

(2)