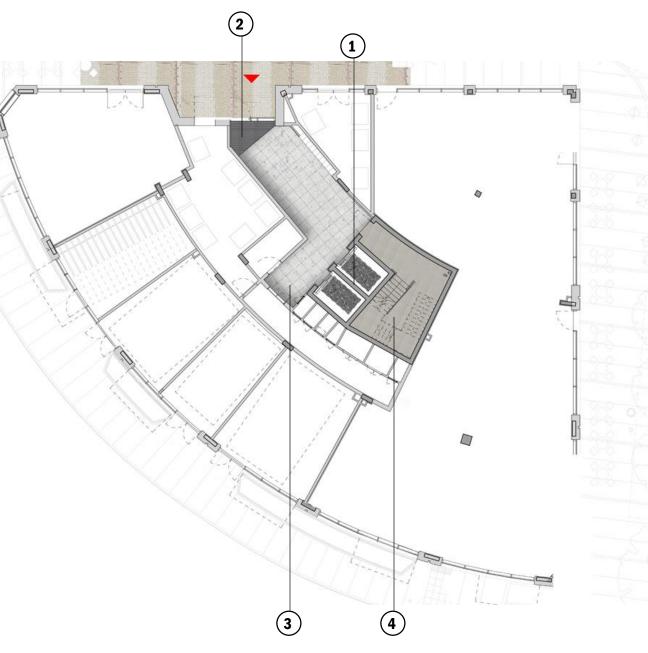

## **BUILDING C – ENTRANCE – FLOOR PLAN**

Lifts PVC Floor: Storm Grey

Entrance Lobby Floor Tile: Solus Terrazzo - Rhenish Stair Core Rubber Floor : Chroma Artigo - Grey

4

(3

(1)

(2)