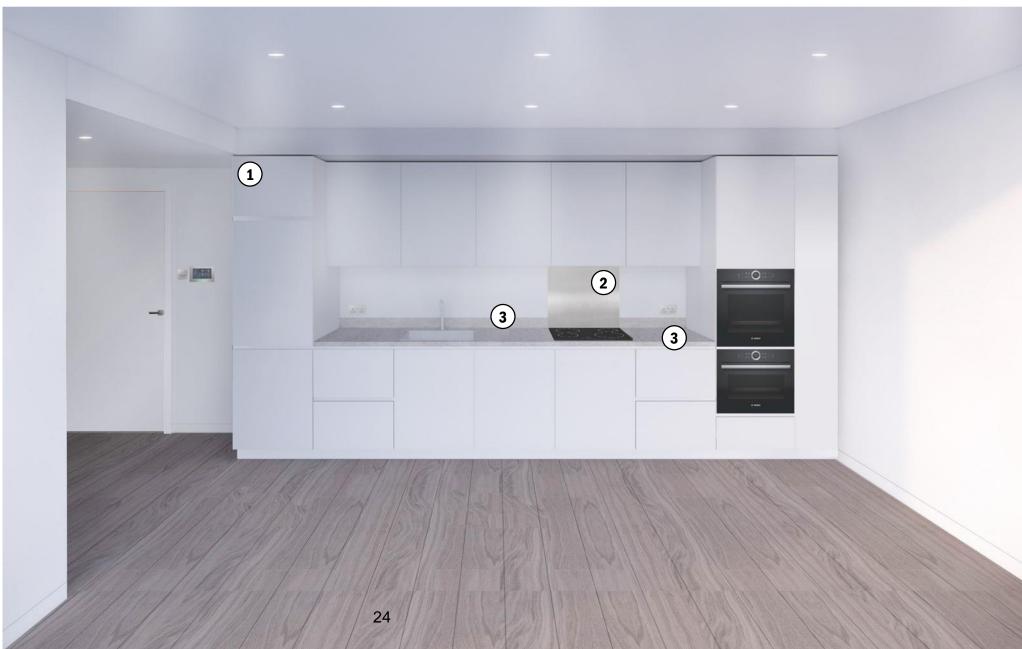

#### **AFFORDABLE KITCHEN PALETTE** (Nb. free standing appliances in lieu of in built)

Doors: Vinyl - White

Backsplash: Stainless Steel

Worksurface +Upstand: Durasein – Snowy