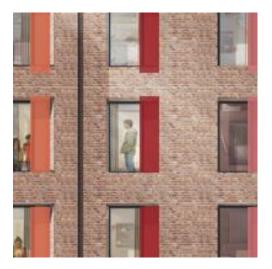

#### **POST BOXES - BUILDING A**

- 34 post boxes (+1 blank)
- Grid of 7 x 5
- 4 RAL colours

#### **COLOUR STRATEGY TO STAIRS OPTION 2 – PLOT A**

RAL 7022

17

RAL