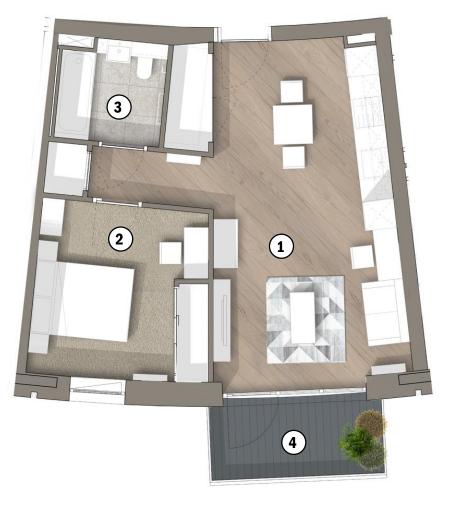

#### AFFORDABLE APARTMENT – 1B/2P

Swiss Solid Chrome D3030 Arosa Oak

Cormar Carpet Thames Grey

4

Solus Ceramics Bedstone - Foothold - 2HDF102

#### AFFORDABLE APARTMENT – 2B/4P

Swiss Solid Chrome D3030 Arosa Oak

Cormar Carpet Thames Grey

Solus Ceramics Bedstone - Foothold - 2HDF102