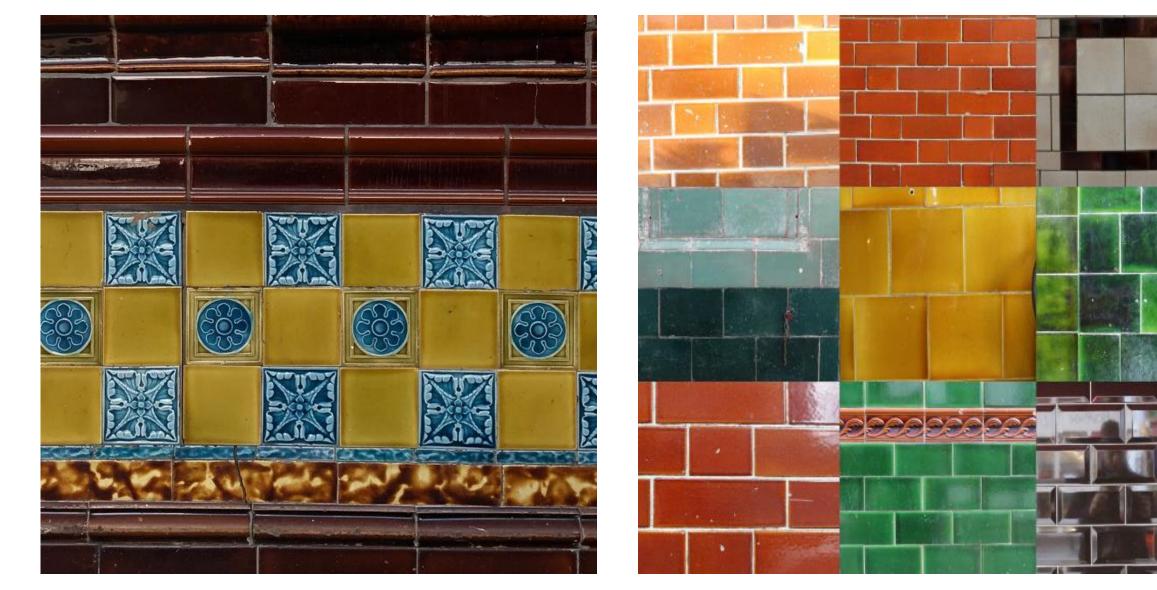

y View

Unfortunately, the street engineering department along with fire and ambulance services did not accept Holloway View as it is too similar to existing street and building names. For commercial reasons it was imperative that the marketing of the student block commenced therefore the name was changed to Parish Hall to give this an identity with which to market. This resulted in Block B requiring a name. It was felt, after consultation with officers, that **Liberty Hall** provided a suitability positive and neutral name and keeps with the history of Egham referencing back to the impact of the historic sealing of Magna Carta in 1215.

## FLOOR PLANS SITEWIDE

#### **GROUND FLOOR – STAGE 5**



#### **TYPICAL FLOOR LEVEL – STAGE 5**





#### EGHAM CONTEXT – RICH IN CERAMICS AND COLOUR



### EGHAM EXISTING MATERIAL, RICHNESS AND HERITAGE



#### **APPLYING THE INSPIRATION TO THE ENTRANCES**



# BUILDING A

"Corn Merchant House"



#### **BUILDING A – ENTRANCE – FAMILY OF MATERIALS**



Brick: Ibstock Ivanhoe Katerina Entrance Reveal Tile: Solus Peninsula - Phillack Entrance Lobby Floor Tile: Solus Authentic - Minoro

#### **BUILDING A - ENTRANCE - STAGE 5**



#### **BUILDING A – ENTRANCE - FLOOR PLAN**



Lifts PVC Floor: Storm Grey



Entrance Lobby Floor Tile: Solus Authentic - Minoro 2

#### Entrance matting: Gradus Esplanade 1000 - Jet stream



Stair Core Rubber Floor : Chroma Artigo - Grey





#### **POST BOXES - BUILDING A**

- 34 post boxes (+1 blank)
- Grid of 7 x 5
- 4 RAL colours





#### **COLOUR STRATEGY TO STAIRS OPTION 2 – PLOT A**



RAL 7022

17

RAL