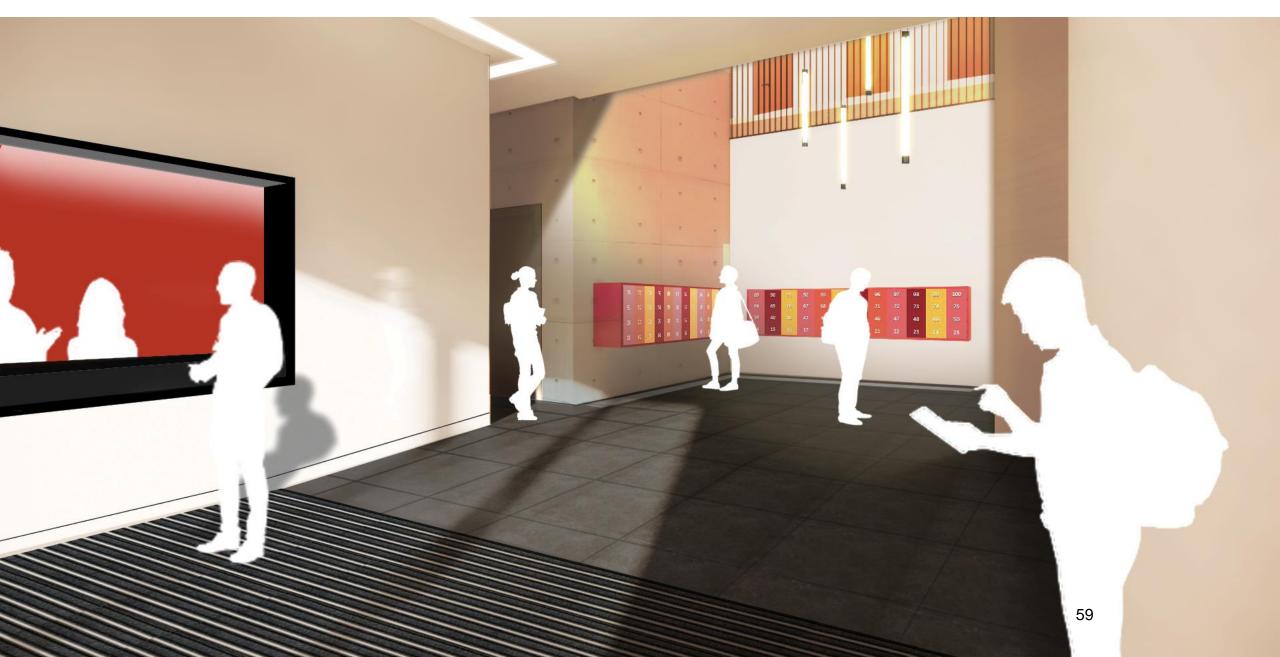

al - 3FCT104





## **KITCHEN – OMS – Plot C – Client Preferred Option**



Doors: Lacquer – Dust Grey



Backsplash: Mazan / Glass



Worksurface: Durasein – Triarctic



#### **MARKET BATHROOM - BATHROOM TILE SAMPLE - SOLUS CERAMICS**



Solus Ceramics Millennia – Biennial – 3FCT104



# BUILDING D "Parish Hall"



# **BUILDING D - ENTRANCE - FAMILY OF MATERIALS**



Brick: Ibstock Ivanhoe Mellow Red Entrance Reveal Tile: Solus Peninsula - Mawla Entrance Lobby Floor Tile: Solus Authentic - Minoro

# **BUILDING D - ENTRANCE - STAGE 5**



## **BUILDING D – ENTRANCE – FLOOR PLAN**



Lifts PVC Floor: Storm Grey



Entrance matting: Gradus Esplanade 1000 - Jet stream



Entrance Lobby Floor Tile: Solus Authentic - Minoro





## **STUDENT HOUSING COMMON AREAS – LOBBY – INDICATIVE IMAGE**



#### STUDENT HOUSING COMMON AREAS - UPPER FLOOR





#### **BUILDING D – COLOUR PALETTE Perforated Vent Panels**

| RAL  | RAL  |
|------|------|
| 3014 | 1017 |
| RAL  | RAL  |
| 2012 | 3002 |



BUILDING D – COLOUR PALETTE Inside / Outside

| RAL  | RAL  |
|------|------|
| 3014 | 1017 |
| RAL  | RAL  |
| 2012 | 3002 |





#### **BUILDING D – COLOUR PALETTE Door Colours**



| Г | Τ | Т | Т | Т | Т |
|---|---|---|---|---|---|
| I | I | I | I | I |   |
| I | I | I |   | I | I |
| I | I | I |   | I | I |
|   |   | I |   | I |   |
|   |   |   |   |   |   |



#### **BUILDING D – COLOUR PALETTE Doors Colours**



## **STUDENT HOUSING COMMON AREAS – COLOURS UNIFYING A SENSE OF OWNERSHIP**



**Post Box** 



**Entrance Door** 



**Vent Panel** 

# **COLOUR STRATEGY TO STAIRS – OPTION 2**