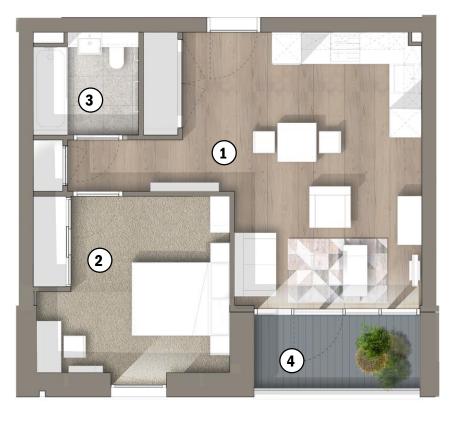

#### AFFORDABLE APARTMENT – 1B/2P

Swiss Solid Chrome D3030 Arosa Oak

Cormar Carpet Thames Grey

4

Solus Ceramics Bedstone - Foothold - 2HDF102

#### AFFORDABLE APARTMENT – 2B/4P

Swiss Solid Chrome D3030 Arosa Oak

Cormar Carpet Thames Grey

Solus Ceramics Bedstone - Foothold - 2HDF102