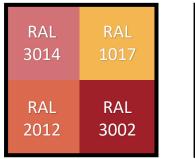

#### **BUILDING D – COLOUR PALETTE Perforated Vent Panels**

| RAL  | RAL  |
|------|------|
| 3014 | 1017 |
| RAL  | RAL  |
| 2012 | 3002 |

BUILDING D – COLOUR PALETTE Inside / Outside

| RAL  | RAL  |
|------|------|
| 3014 | 1017 |
| RAL  | RAL  |
| 2012 | 3002 |