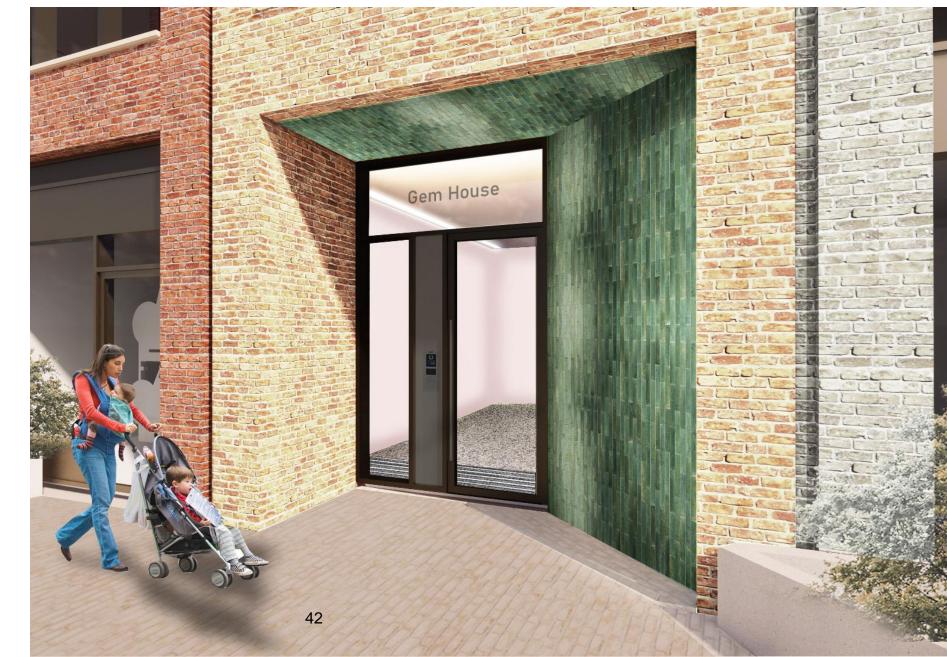

# **BUILDING C - ENTRANCE - FAMILY OF MATERIALS**

Brick: Ibstock Cooksbridge Yellow Clamp Stock Entrance Reveal Tile: Solus Peninsula - Cawsand Entrance Lobby Floor Tile: Solus Terrazzo - Rhenish

## **BUILDING C - ENTRANCE - STAGE 5**