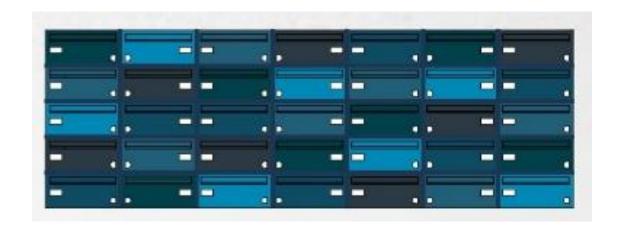

#### **POST BOXES - BUILDING A**

- 34 post boxes (+1 blank)
- Grid of 7 x 5
- 4 RAL colours