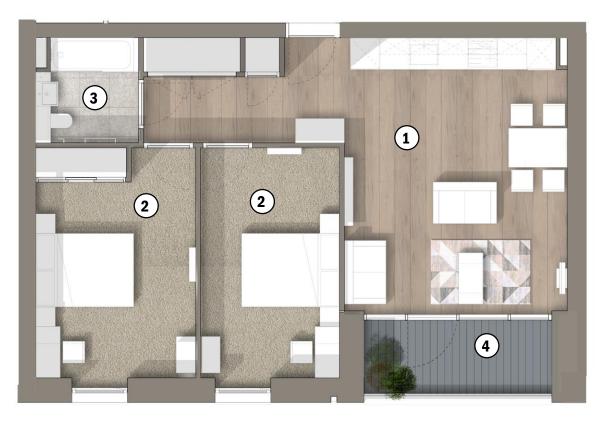

#### AFFORDABLE APARTMENT – 1B/2P

Swiss Solid Chrome D3030 Arosa Oak

Cormar Carpet Thames Grey

4

Solus Ceramics Bedstone - Foothold - 2HDF102

#### AFFORDABLE APARTMENT – 2B/4P

Swiss Solid Chrome D3030 Arosa Oak

Cormar Carpet Thames Grey

Solus Ceramics Bedstone - Foothold - 2HDF102