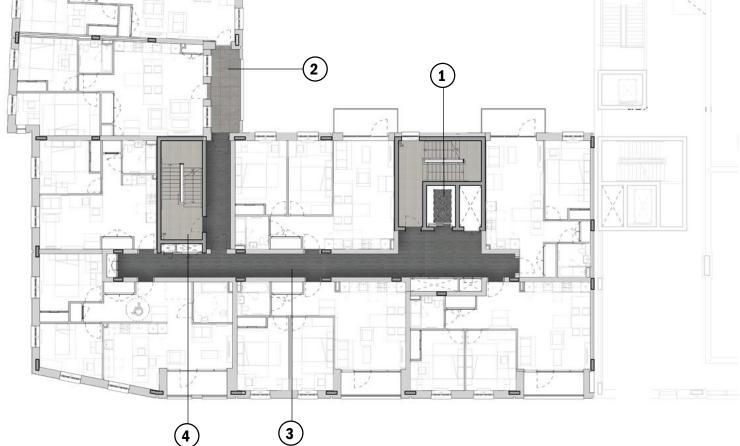

## **BUILDING C – ENTRANCE – FLOOR PLAN**

Lifts PVC Floor: Storm Grey

Entrance Lobby Floor Tile: Solus Terrazzo - Rhenish Stair Core Rubber Floor : Chroma Artigo - Grey

4

(3

(1)

(2)