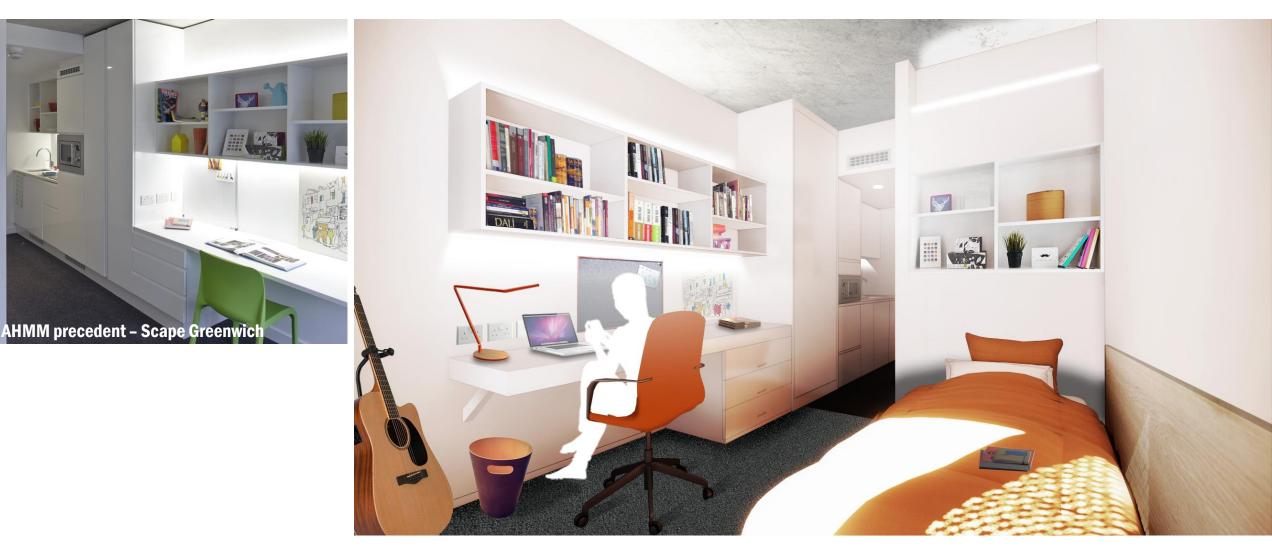

# **STUDENT ROOM LAYOUTS**

Entrance/Kitchen Floor Tile: Solus Bedstone Earthy 2HDF105

Cormar Carpet Slate

Forbo Safestaeo Vinyl Flooring: Elephant Grey

#### **ILLUSTRATIVE STUDENT HOUSING BEDROOMS - UPPER FLOORS**