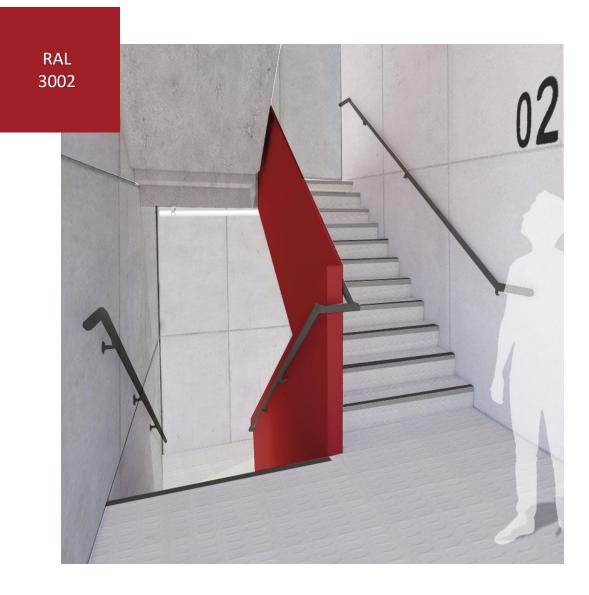

#### STUDENT HOUSING COMMON AREAS - UPPER FLOOR





#### **BUILDING D – COLOUR PALETTE Perforated Vent Panels**

| RAL  | RAL  |
|------|------|
| 3014 | 1017 |
| RAL  | RAL  |
| 2012 | 3002 |



BUILDING D – COLOUR PALETTE Inside / Outside

| RAL  | RAL  |
|------|------|
| 3014 | 1017 |
| RAL  | RAL  |
| 2012 | 3002 |





#### **BUILDING D – COLOUR PALETTE Door Colours**



| Г | Τ | Т | Т | Т | Т |
|---|---|---|---|---|---|
| I | I | I | I | I |   |
| I | I | I |   | I | I |
| I | I | I |   | I | I |
|   |   | I |   | I |   |
|   |   |   |   |   |   |



#### **BUILDING D – COLOUR PALETTE Doors Colours**



## **STUDENT HOUSING COMMON AREAS – COLOURS UNIFYING A SENSE OF OWNERSHIP**



**Post Box** 



**Entrance Door** 



**Vent Panel** 

# **COLOUR STRATEGY TO STAIRS – OPTION 2**





# **STUDENT ROOM LAYOUTS**



Entrance/Kitchen Floor Tile: Solus Bedstone Earthy 2HDF105









Cormar Carpet Slate

Forbo Safestaeo Vinyl Flooring: Elephant Grey

#### **ILLUSTRATIVE STUDENT HOUSING BEDROOMS - UPPER FLOORS**



## **GROUND FLOOR PLOT D – COMMON ROOM**



# **COMMON ROOM COLOUR/FINISHES**



update

## **COMMON ROOM**



## **COMMON ROOM**



## **BREAK OUT SPACE- UPPER FLOORS**



1st and 3rd floor



2<sup>nd</sup> and 4<sup>th</sup> floor

### **BREAK OUT SPACE 01- CHILL**

update



# **BREAK OUT SPACE 01- CHILL & RELAX**



# **BREAK OUT SPACE- WORK & STUDY with chairs**